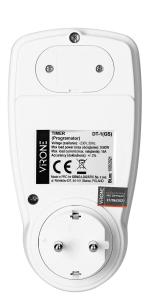

## Digital timer with LCD display, Schuko

Marka: Virone | Symbol: DT-1(GS) | Ean: 5908254816505

## PRODUCT DESCRIPTION

The digital timer is used to set the time electrical devices switch on and off within a specified period of time. It can control any electrical equipment such as lighting, air conditioner, water heater, electric cooker, etc. The device has got 16 time programs, four large buttons and a large LCD display for easy operation and clear time measurement.

## General information:

| Type:                             | electromechanical |
|-----------------------------------|-------------------|
| Nominal voltage:                  | 230V~, 50Hz       |
| Max. load:                        | 3680 W            |
| Current:                          | 16 A              |
| Type of socket:                   | 2P+E              |
| Standard of the socket:           | schuko (type F)   |
| Number of programmes:             | 16                |
| Installation:                     | Network socket    |
| Degree of protection (IP):        | 20                |
| Dimensions - width:               | 75 mm             |
| Dimensions - height:              | 147 mm            |
| Dimensions - depth:               | 75 mm             |
| Built-in battery:                 | Yes               |
| Type of built-in battery:         | Ni-MH             |
| Built-in battery voltage:         | 2.4 V             |
| Capacity of the built-in battery: | 40 mAh            |
| Compliance with standards:        | UN 38.3           |