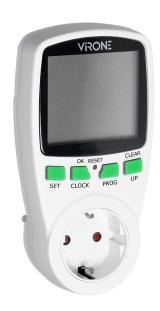

## PRODUCT DESCRIPTION

The digital timer is used to set the time electrical devices switch on and off within a specified period of time. It can control any electrical equipment such as lighting, air conditioner, water heater, electric cooker, etc. The device has got 16 time programs, four large buttons and a large LCD display for easy operation and clear time measurement.