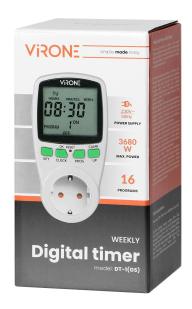

## Digital timer with LCD display, Schuko

Marka: Virone | Symbol: DT-1(GS) | Ean: 5908254816505

## PRODUCT DESCRIPTION

The digital timer is used to set the time electrical devices switch on and off within a specified period of time. It can control any electrical equipment such as lighting, air conditioner, water heater, electric cooker, etc. The device has got 16 time programs, four large buttons and a large LCD display for easy operation and clear time measurement.

## General information:

| Type:                             | electromechanical |
|-----------------------------------|-------------------|
| Nominal voltage:                  | 230V~, 50Hz       |
| Max. load:                        | 3680 W            |
| Current:                          | 16 A              |
| Type of socket:                   | 2P+E              |
| Standard of the socket:           | schuko (type F)   |
| Number of programmes:             | 16                |
| Installation:                     | Network socket    |
| Degree of protection (IP):        | 20                |
| Dimensions - width:               | 75 mm             |
| Dimensions - height:              | 147 mm            |
| Dimensions - depth:               | 75 mm             |
| Built-in battery:                 | Yes               |
| Type of built-in battery:         | Ni-MH             |
| Built-in battery voltage:         | 2.4 V             |
| Capacity of the built-in battery: | 40 mAh            |
| Compliance with standards:        | UN 38.3           |