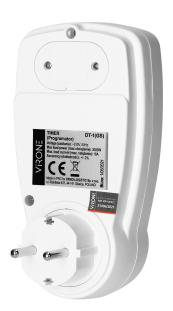

## Digital timer with LCD display, Schuko

Marka: Virone | Symbol: DT-1(GS) | Ean: 5908254816505

## PRODUCT DESCRIPTION

The digital timer is used to set the time electrical devices switch on and off within a specified period of time. It can control any electrical equipment such as lighting, air conditioner, water heater, electric cooker, etc. The device has got 16 time programs, four large buttons and a large LCD display for easy operation and clear time measurement.

## General information:

| Type:                             | electromechanical |
|-----------------------------------|-------------------|
| Nominal voltage:                  | 230V~, 50Hz       |
| Max. load:                        | 3680 W            |
| Current:                          | 16 A              |
| Type of socket:                   | 2P+E              |
| Standard of the socket:           | schuko (type F)   |
| Number of programmes:             | 16                |
| Installation:                     | Network socket    |
| Degree of protection (IP):        | 20                |
| Dimensions - width:               | 75 mm             |
| Dimensions - height:              | 147 mm            |
| Dimensions - depth:               | 75 mm             |
| Built-in battery:                 | Yes               |
| Type of built-in battery:         | Ni-MH             |
| Built-in battery voltage:         | 2.4 V             |
| Capacity of the built-in battery: | 40 mAh            |
| Compliance with standards:        | UN 38.3           |