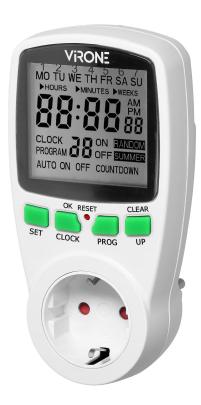

## PRODUCT DESCRIPTION

The digital timer is used to set the time electrical devices switch on and off within a specified period of time. It can control any electrical equipment such as lighting, air conditioner, water heater, electric cooker, etc. The device has got 16 time programs, four large buttons and a large LCD display for easy operation and clear time measurement.

## General information:

| Type:                             | electromechanical |
|-----------------------------------|-------------------|
| Nominal voltage:                  | 230V~, 50Hz       |
| Max. load:                        | 3680 W            |
| Current:                          | 16 A              |
| Type of socket:                   | 2P+E              |
| Standard of the socket:           | schuko (type F)   |
| Number of programmes:             | 16                |
| Installation:                     | Network socket    |
| Degree of protection (IP):        | 20                |
| Dimensions - width:               | 75 mm             |
| Dimensions - height:              | 147 mm            |
| Dimensions - depth:               | 75 mm             |
| Built-in battery:                 | Yes               |
| Type of built-in battery:         | Ni-MH             |
| Built-in battery voltage:         | 2.4 V             |
| Capacity of the built-in battery: | 40 mAh            |
| Compliance with standards:        | UN 38.3           |