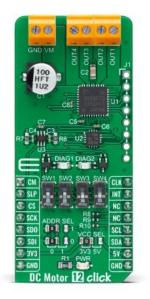

#### PID: MIKROE-5374

DC Motor 12 Click is a compact add-on board with a brushed DC motor driver. This board features the TB9054FTG, a PWM-type, dual-channel, H-bridge, brushed DC motor driver from Toshiba Semiconductor. The TB9054FTG is rated for an operating voltage range from 4.5V to 28V, with the motor controlled directly through a PWM signal or SPI serial interface. In addition, this driver allows a dual configuration with two motors with 5A current ratings per channel or one 10A channel drive in a Parallel mode of operation. It also has complete diagnostic and protection capabilities supporting robust and reliable operation. This Click board<sup>™</sup> is suitable for driving DC brushed motors in various automotive applications such as control of the throttle valve, engine valves, retractable door mirrors, and seat heater.

## Specifications

| Туре             | Brushed                                                                                                                                                                                                                          |
|------------------|----------------------------------------------------------------------------------------------------------------------------------------------------------------------------------------------------------------------------------|
| Applications     | Can be used for automotive applications (AEC-Q100 Grade 1 qualified), such as control of the throttle valve, engine valves, retractable door mirrors, and seat heater                                                            |
| On-board modules | TB9054FTG - brushed DC motor driver from<br>Toshiba Semiconductor                                                                                                                                                                |
| Key Features     | Driver for one or two DC motors, direct PWM<br>control or through SPI interface, selectable<br>motor control functions and operational<br>modes, Sleep mode and current monitoring,<br>full protection and diagnostics, and more |
| Interface        | I2C,PWM,SPI                                                                                                                                                                                                                      |
| Compatibility    | mikroBUS                                                                                                                                                                                                                         |
| Click board size | L (57.15 x 25.4 mm)                                                                                                                                                                                                              |
| Input Voltage    | 3.3V,5V,External                                                                                                                                                                                                                 |