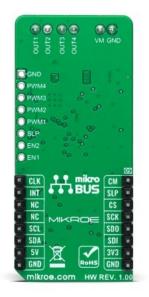

#### PID: MIKROE-5374

DC Motor 12 Click is a compact add-on board with a brushed DC motor driver. This board features the TB9054FTG, a PWM-type, dual-channel, H-bridge, brushed DC motor driver from Toshiba Semiconductor. The TB9054FTG is rated for an operating voltage range from 4.5V to 28V, with the motor controlled directly through a PWM signal or SPI serial interface. In addition, this driver allows a dual configuration with two motors with 5A current ratings per channel or one 10A channel drive in a Parallel mode of operation. It also has complete diagnostic and protection capabilities supporting robust and reliable operation. This Click board<sup>™</sup> is suitable for driving DC brushed motors in various automotive applications such as control of the throttle valve, engine valves, retractable door mirrors, and seat heater.

## Specifications

| Туре             | Brushed                                                                                                                                                                                                                          |
|------------------|----------------------------------------------------------------------------------------------------------------------------------------------------------------------------------------------------------------------------------|
| Applications     | Can be used for automotive applications (AEC-Q100 Grade 1 qualified), such as control of the throttle valve, engine valves, retractable door mirrors, and seat heater                                                            |
| On-board modules | TB9054FTG - brushed DC motor driver from<br>Toshiba Semiconductor                                                                                                                                                                |
| Key Features     | Driver for one or two DC motors, direct PWM<br>control or through SPI interface, selectable<br>motor control functions and operational<br>modes, Sleep mode and current monitoring,<br>full protection and diagnostics, and more |
| Interface        | I2C,PWM,SPI                                                                                                                                                                                                                      |
| Compatibility    | mikroBUS                                                                                                                                                                                                                         |
| Click board size | L (57.15 x 25.4 mm)                                                                                                                                                                                                              |
| Input Voltage    | 3.3V,5V,External                                                                                                                                                                                                                 |