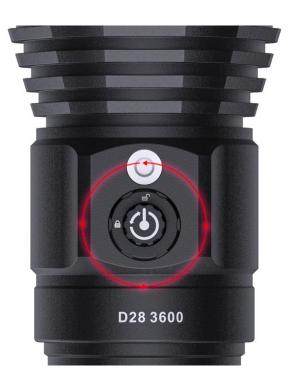

### Lock Function

This greatly helps in prevention of accidental switch-on or sudden disappearing of lights