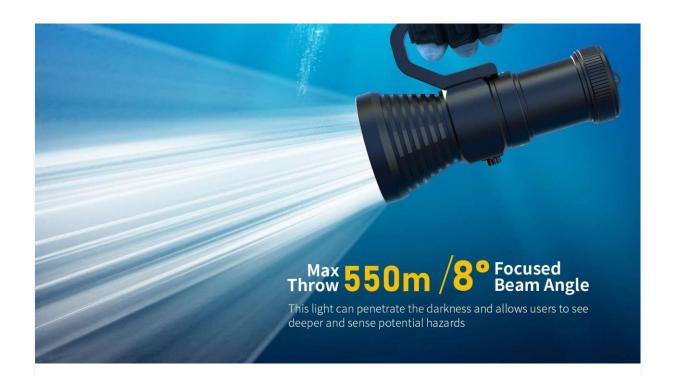

### XTAR D28 3600 Diving Flashlight

Narrow beam dive light, a good partner for cave/wreck diving

- CREE XHP70.2 P4 LED, high efficiency lifespan
- · Max output 3600lm, four brightness levels
- Runtime up to 2.5 hours at Turbo mode, with 4x18650 batteries
- Max beam throw 550m with focused beam angle 8°
- Press switch to turn on/off, easy to operate
- Power indicator and lock function for safe diving
- Anti-reverse circuit connection
- Solid 6N03 housing, anti-corrosion and anti-abrasion
- IPX8 waterproof, works well underwater 100m
- Smart temperature control

### **Parameters**

| Model             | D28 3600                                               |      |       |      |
|-------------------|--------------------------------------------------------|------|-------|------|
| ANSI              | Turbo                                                  | High | Mid   | Low  |
| Lumens            | 3600                                                   | 2000 | 500   | 200  |
| Runtime           | 2.5hr                                                  | 4hr  | 7.5hr | 16hr |
| Beam Throw        | 550m                                                   |      |       |      |
| Beam Angle        | 8°                                                     |      |       |      |
| Max. Intensity    | 75625cd                                                |      |       |      |
| Color Temperature | 7000K (Cool White)                                     |      |       |      |
| IPX8              | Underwater 100m                                        |      |       |      |
| Size              | Φ84(Head)*Φ50(Body)*Φ57.5(Tail),Overall Length 191.5mm |      |       |      |
| Net Weight        | 396g                                                   |      |       |      |