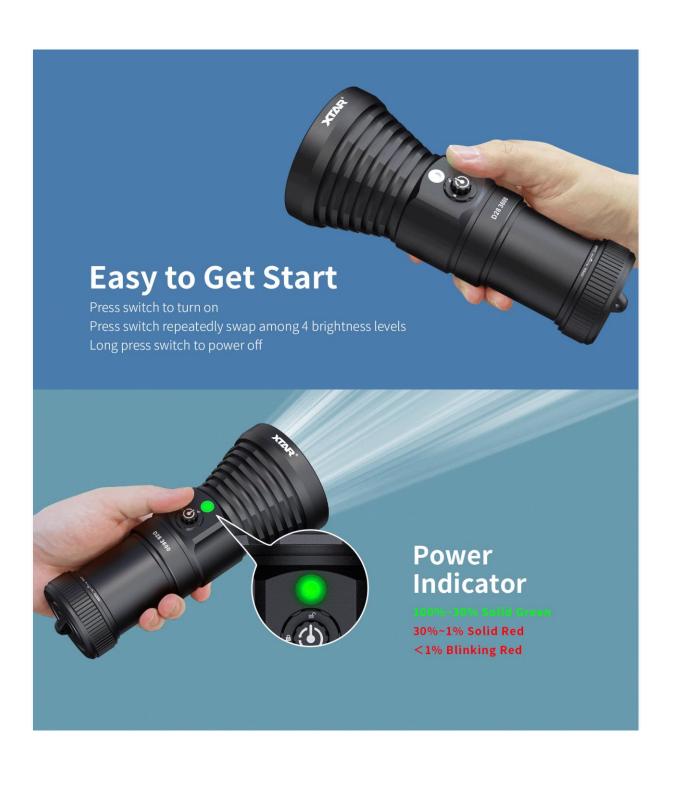

### XTAR D28 3600 Diving Flashlight

Narrow beam dive light, a good partner for cave/wreck diving

- CREE XHP70.2 P4 LED, high efficiency lifespan
- · Max output 3600lm, four brightness levels
- Runtime up to 2.5 hours at Turbo mode, with 4x18650 batteries
- Max beam throw 550m with focused beam angle 8°
- Press switch to turn on/off, easy to operate
- Power indicator and lock function for safe diving
- Anti-reverse circuit connection
- Solid 6N03 housing, anti-corrosion and anti-abrasion
- IPX8 waterproof, works well underwater 100m
- Smart temperature control

### Lock Function

This greatly helps in prevention of accidental switch-on or sudden disappearing of lights