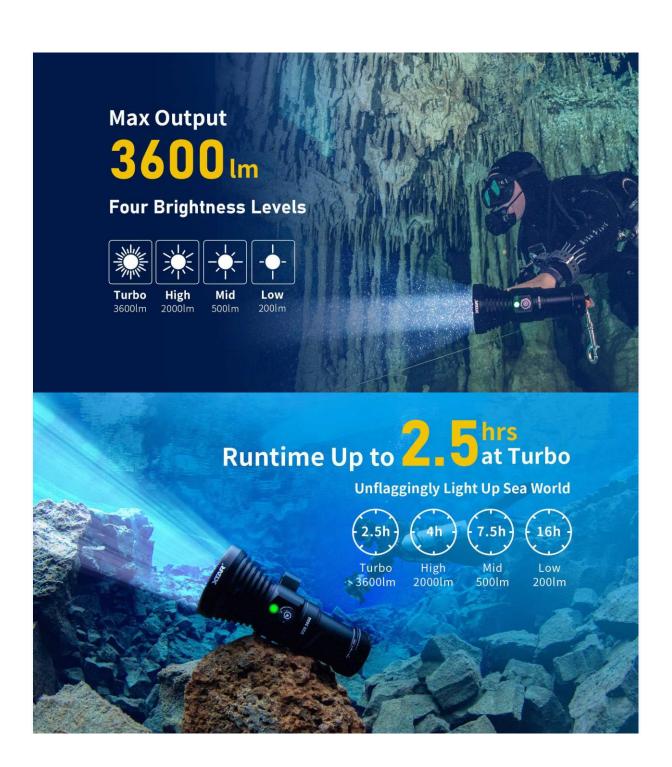

### XTAR D28 3600 Diving Flashlight

Narrow beam dive light, a good partner for cave/wreck diving

- CREE XHP70.2 P4 LED, high efficiency lifespan
- · Max output 3600lm, four brightness levels
- Runtime up to 2.5 hours at Turbo mode, with 4x18650 batteries
- Max beam throw 550m with focused beam angle 8°
- Press switch to turn on/off, easy to operate
- Power indicator and lock function for safe diving
- Anti-reverse circuit connection
- Solid 6N03 housing, anti-corrosion and anti-abrasion
- IPX8 waterproof, works well underwater 100m
- Smart temperature control

### **Parameters**

| Model             | D28 3600                                               |      |       |      |
|-------------------|--------------------------------------------------------|------|-------|------|
| ANSI              | Turbo                                                  | High | Mid   | Low  |
| Lumens            | 3600                                                   | 2000 | 500   | 200  |
| Runtime           | 2.5hr                                                  | 4hr  | 7.5hr | 16hr |
| Beam Throw        | 550m                                                   |      |       |      |
| Beam Angle        | 8°                                                     |      |       |      |
| Max. Intensity    | 75625cd                                                |      |       |      |
| Color Temperature | 7000K (Cool White)                                     |      |       |      |
| IPX8              | Underwater 100m                                        |      |       |      |
| Size              | Φ84(Head)*Φ50(Body)*Φ57.5(Tail),Overall Length 191.5mm |      |       |      |
| Net Weight        | 396g                                                   |      |       |      |