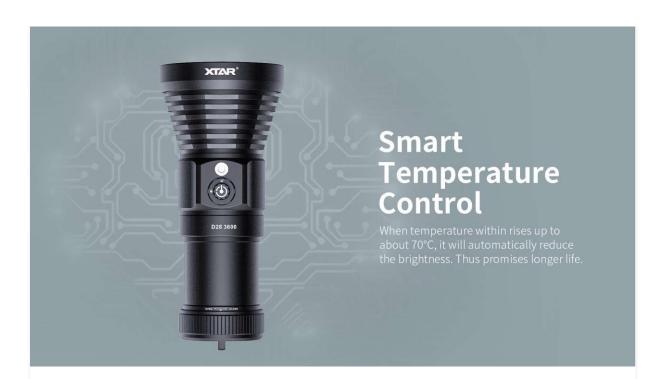

### XTAR D28 3600 Diving Flashlight

Narrow beam dive light, a good partner for cave/wreck diving

- CREE XHP70.2 P4 LED, high efficiency lifespan
- · Max output 3600lm, four brightness levels
- Runtime up to 2.5 hours at Turbo mode, with 4x18650 batteries
- Max beam throw 550m with focused beam angle 8°
- Press switch to turn on/off, easy to operate
- Power indicator and lock function for safe diving
- Anti-reverse circuit connection
- Solid 6N03 housing, anti-corrosion and anti-abrasion
- IPX8 waterproof, works well underwater 100m
- Smart temperature control