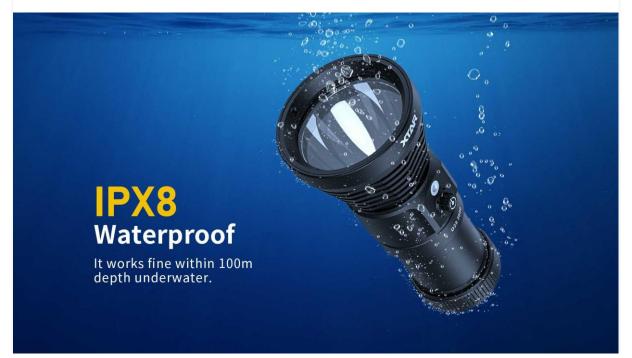

### XTAR D28 3600 Diving Flashlight

Narrow beam dive light, a good partner for cave/wreck diving

- CREE XHP70.2 P4 LED, high efficiency lifespan
- · Max output 3600lm, four brightness levels
- Runtime up to 2.5 hours at Turbo mode, with 4x18650 batteries
- Max beam throw 550m with focused beam angle 8°
- Press switch to turn on/off, easy to operate
- Power indicator and lock function for safe diving
- Anti-reverse circuit connection
- Solid 6N03 housing, anti-corrosion and anti-abrasion
- IPX8 waterproof, works well underwater 100m
- Smart temperature control

### **Parameters**

| Model             | D28 3600                                               |      |       |      |
|-------------------|--------------------------------------------------------|------|-------|------|
| ANSI              | Turbo                                                  | High | Mid   | Low  |
| Lumens            | 3600                                                   | 2000 | 500   | 200  |
| Runtime           | 2.5hr                                                  | 4hr  | 7.5hr | 16hr |
| Beam Throw        | 550m                                                   |      |       |      |
| Beam Angle        | 8°                                                     |      |       |      |
| Max. Intensity    | 75625cd                                                |      |       |      |
| Color Temperature | 7000K (Cool White)                                     |      |       |      |
| IPX8              | Underwater 100m                                        |      |       |      |
| Size              | Φ84(Head)*Φ50(Body)*Φ57.5(Tail),Overall Length 191.5mm |      |       |      |
| Net Weight        | 396g                                                   |      |       |      |