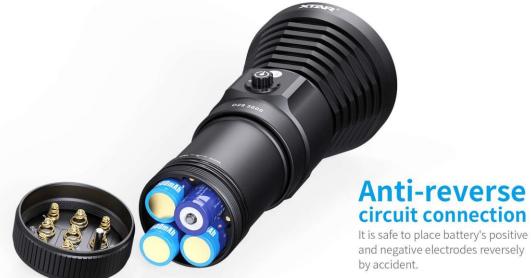

### XTAR D28 3600 Diving Flashlight

Narrow beam dive light, a good partner for cave/wreck diving

- CREE XHP70.2 P4 LED, high efficiency lifespan
- · Max output 3600lm, four brightness levels
- Runtime up to 2.5 hours at Turbo mode, with 4x18650 batteries
- Max beam throw 550m with focused beam angle 8°
- Press switch to turn on/off, easy to operate
- Power indicator and lock function for safe diving
- Anti-reverse circuit connection
- Solid 6N03 housing, anti-corrosion and anti-abrasion
- IPX8 waterproof, works well underwater 100m
- Smart temperature control