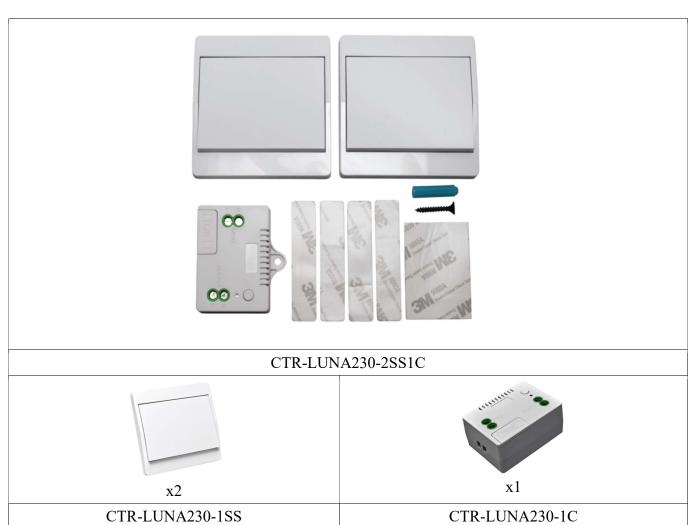

## CTR-LUNA230-2SS1C

## **Features:**

- ON/OFF wireless control
- compatible with LED power supples and bulbs
- RF 433MHz transmission
- batteryless controller, self-powered switch (kinetic energy supply)
- up to 5 controller paired to one switch

|            | Model                  | CTR-LUNA230-2SS1C                          |  |  |
|------------|------------------------|--------------------------------------------|--|--|
|            | iviodei                | Two single switches, two controllers       |  |  |
| Controller | Rated voltage          | 230VAC 50Hz                                |  |  |
|            | Output current         | 5A max, (relay)                            |  |  |
|            | Max. Output power      | 1000W (resistance), 200W (induction)       |  |  |
|            | Stanb-by               | <0,15W                                     |  |  |
|            | Dimmensions<br>(LxWxD) | 60 x 43 x 27,5 mm                          |  |  |
|            | Weight                 | 65g                                        |  |  |
|            | Montage                | Screw, adhesive tape                       |  |  |
|            | Terminal               | Screw treminal                             |  |  |
|            | Transmission           | RF 433MHz, FSK/ASK                         |  |  |
| Switch     | Supply                 | Kinetic energy (self-powered)              |  |  |
|            | Buttons                | 1                                          |  |  |
|            | On/Off cycles          | >200 000                                   |  |  |
|            | Range                  | 200m outdoor<br>50m indoor                 |  |  |
|            | Montege                | Screw, adhesive tape                       |  |  |
|            | Dimmension<br>(LxWxD)  | 86 x 86 x 15 mm                            |  |  |
|            | Weight                 | 70g                                        |  |  |
|            | Working temp.          | 040 °C                                     |  |  |
| Others     | Frequency              | 433 MHz                                    |  |  |
|            | Remote q-ty            | Up to 5 controllers                        |  |  |
|            | Weight brutto          |                                            |  |  |
|            | regulations            | NE 61058-1:2002+A2: 2008<br>GB14536.1-2008 |  |  |
|            | Warranty               | 24 months                                  |  |  |