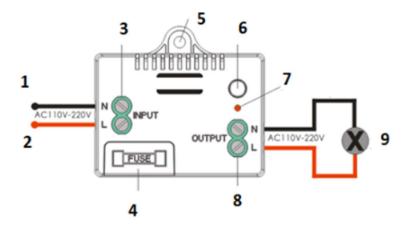

## **CONNECTING DIAGRAM**

| 1 | Phase wire     | 6 | Programming switch |
|---|----------------|---|--------------------|
| 2 | Neitral wire   | 7 | LED indicator      |
| 3 | Input terminal | 8 | Output terminal    |
| 4 | Fuse           | 9 | Load               |
| 5 | Mouting grip   |   |                    |