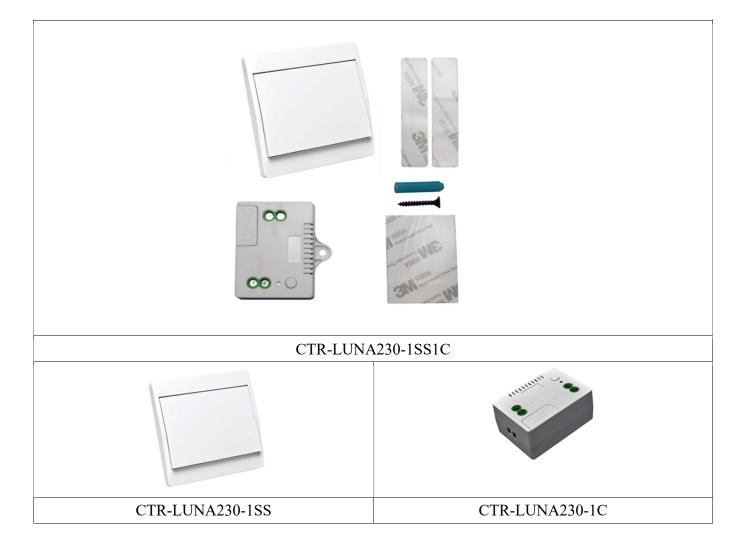

CTR-LUNA230-1SS1C

## Features:

- ON/OFF wireless control
- compatible with LED power suppies and bulbs
- RF 433MHz transmission
- batteryless controller, self-powered switch (kinetic energy supply)
- up to 5 controller paired to one switch

## CTR-LUNA230-1SS1C

|            | 0.0 e de l             | CTR-LUNA230-1SS1C                          |  |  |
|------------|------------------------|--------------------------------------------|--|--|
|            | Model                  | One single switch, one controller          |  |  |
| Controller | Rated voltage          | 230VAC 50Hz                                |  |  |
|            | Output current         | 5A max, (relay)                            |  |  |
|            | Max. Output power      | 1000W (resistance), 200W (induction)       |  |  |
|            | Stanb-by               | <0,15W                                     |  |  |
|            | Dimmensions<br>(LxWxD) | 60 x 43 x 27,5 mm                          |  |  |
|            | Weight                 | 65g                                        |  |  |
|            | Montage                | Screw, adhesive tape                       |  |  |
|            | Terminal               | Screw treminal                             |  |  |
|            | Transmission           | RF 433MHz, FSK/ASK                         |  |  |
| Switch     | Supply                 | Kinetic energy (self-powered)              |  |  |
|            | Buttons                | 1                                          |  |  |
|            | On/Off cycles          | >200 000                                   |  |  |
|            | Range                  | 200m outdoor<br>50m indoor                 |  |  |
|            | Montege                | Screw, adhesive tape                       |  |  |
|            | Dimmension<br>(LxWxD)  | 86 x 86 x 15 mm                            |  |  |
|            | Weight                 | 70g                                        |  |  |
|            | Working temp.          | 040 °C                                     |  |  |
| Others     | Frequency              | 433 MHz                                    |  |  |
|            | Remote q-ty            | Up to 5 controllers                        |  |  |
|            | Weight brutto          |                                            |  |  |
|            | regulations            | NE 61058-1:2002+A2: 2008<br>GB14536.1-2008 |  |  |
|            | Warranty               | 24 months                                  |  |  |