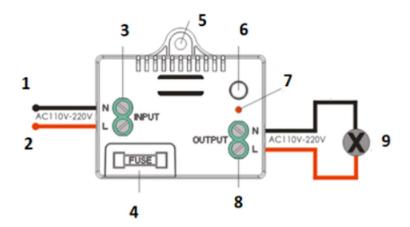

## **CONNECTING DIAGRAM**

 $\diamondsuit$ 

| 1 | Phase wire     | 6 | Programming switch |
|---|----------------|---|--------------------|
| 2 | Neitral wire   | 7 | LED indicator      |
| 3 | Input terminal | 8 | Output terminal    |
| 4 | Fuse           | 9 | Load               |
| 5 | Mouting grip   |   |                    |