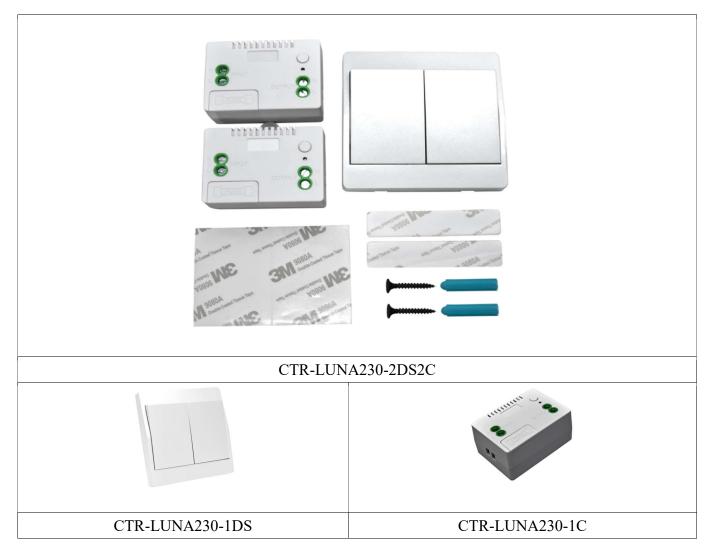

### CTR-LUNA230-2DS2C

### **♦** Features:

- ON/OFF wireless control
- compatible with LED power suppies and bulbs
- RF 433MHz transmission
- batteryless controller, self-powered switch (kinetic energy supply)
- up to 5 controller paired to one switch

# **♦**Photo:

## ( (

|            | Model                  | CTR-LUNA230-1DS2C                          |  |  |
|------------|------------------------|--------------------------------------------|--|--|
|            | iviodei                | One double switch, two controllers         |  |  |
| Controller | Rated voltage          | 230VAC 50Hz                                |  |  |
|            | Output current         | 5A max, (relay)                            |  |  |
|            | Max. Output power      | 1000W (resistance), 200W (induction)       |  |  |
|            | Stanb-by               | <0,15W                                     |  |  |
|            | Dimmensions<br>(LxWxD) | 60 x 43 x 27,5 mm                          |  |  |
|            | Weight                 | 65g                                        |  |  |
|            | Montage                | Screw, adhesive tape                       |  |  |
|            | Terminal               | Screw treminal                             |  |  |
|            | Transmission           | RF 433MHz, FSK/ASK                         |  |  |
| Switch     | Supply                 | Kinetic energy (self-powered)              |  |  |
|            | Buttons                | 2                                          |  |  |
|            | On/Off cycles          | >200 000                                   |  |  |
|            | Range                  | 200m outdoor<br>50m indoor                 |  |  |
|            | Montege                | Screw, adhesive tape                       |  |  |
|            | Dimmension<br>(LxWxD)  | 86 x 86 x 15 mm                            |  |  |
|            | Weight                 | 70g                                        |  |  |
|            | Working temp.          | 040 °C                                     |  |  |
| Others     | Frequency              | 433 MHz                                    |  |  |
|            | Remote q-ty            | Up to 5 controllers                        |  |  |
|            | Weight brutto          |                                            |  |  |
|            | regulations            | NE 61058-1:2002+A2: 2008<br>GB14536.1-2008 |  |  |
|            | Warranty               | 24 months                                  |  |  |