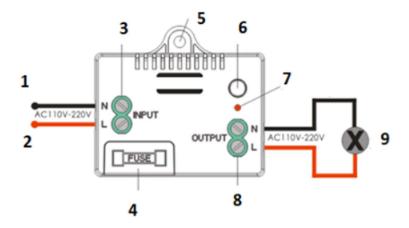

### **CONNECTING DIAGRAM**

| 1 | Phase wire     | 6 | Programming switch |
|---|----------------|---|--------------------|
| 2 | Neitral wire   | 7 | LED indicator      |
| 3 | Input terminal | 8 | Output terminal    |
| 4 | Fuse           | 9 | Load               |
| 5 | Mouting grip   |   |                    |