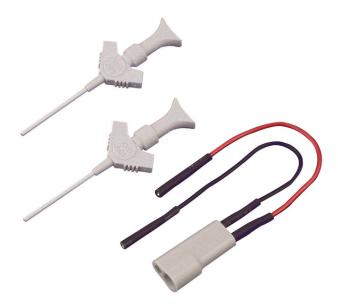

## **Oscilloscope Probe Twin Lead Adapter**

Twin lead adapter, 5 mm

## **Description**

Twin lead adapter with 2 SMD Test clips for 5 mm scope probes.

- Usable with all Cal Test 5mm oscilloscope probes
- Includes 2 CT3659-8 SMD Test Clips

**Datasheet** 

All specifications apply to the unit after a temperature stabilization time of 20 minutes over an ambient temperature range of  $25^{\circ}$ C  $\pm$   $5^{\circ}$ C.

## **Specifications**

| Туре                  | Twin Lead Adapter, 5 mm + Clips |
|-----------------------|---------------------------------|
| Temperature (degrees) | 0 to +50C                       |
| RoHS (2011/65/EU)     | Compliant                       |