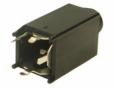

## 1/4" VERTICAL JACK SOCKET

CL11061X - S1V/SBB WITH EARTH

CL11063SA - S1V/SBS/SPN ASSEMBLED

CL11064A - S1V/SSS ASSEMBLED

## **Features**

- Compact vertical PCB mounting with 24mm stand-off gives high packing density.
- Snap-in PCB mounting to facilitate pre-assembly and wave soldering.
- Optional chassis grounding versions. Grounding chassis to plug and PCB.