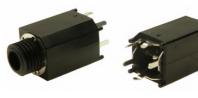

## 1/4" VERTICAL JACK SOCKET

CL11061X - S1V/SBB WITH EARTH

CL11063SA - S1V/SBS/SPN ASSEMBLED

CL11064A - S1V/SSS ASSEMBLED

## **Features**

- Compact vertical PCB mounting with 24mm stand-off gives high packing density.
- Snap-in PCB mounting to facilitate pre-assembly and wave soldering.
- Optional chassis grounding versions. Grounding chassis to plug and PCB.