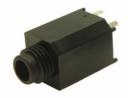

## 1/4" VERTICAL JACK SOCKET

CL11061X - S1V/SBB WITH EARTH

CL11063SA - S1V/SBS/SPN ASSEMBLED

CL11064A - S1V/SSS ASSEMBLED

## **Features**

- Compact vertical PCB mounting with 24mm stand-off gives high packing density.
- Snap-in PCB mounting to facilitate pre-assembly and wave soldering.
- Optional chassis grounding versions. Grounding chassis to plug and PCB.