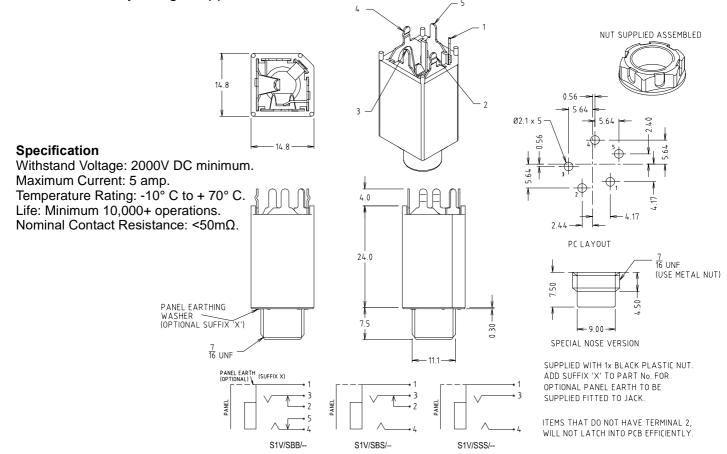

## 1/4" VERTICAL JACK SOCKET

CL11061X - S1V/SBB WITH EARTH

CL11063SA - S1V/SBS/SPN ASSEMBLED

CL11064A - S1V/SSS ASSEMBLED

## **Features**

- Compact vertical PCB mounting with 24mm stand-off gives high packing density.
- Snap-in PCB mounting to facilitate pre-assembly and wave soldering.
- Optional chassis grounding versions. Grounding chassis to plug and PCB.

Body design supports auto-insertion.

For further information, contact sales@cliffuk.co.uk

© CLIFF 08/2021 ISS.1