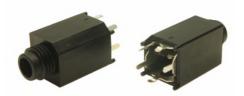

## 1/4" VERTICAL JACK SOCKET

CL11061X - S1V/SBB WITH EARTH

CL11063SA - S1V/SBS/SPN ASSEMBLED

CL11064A - S1V/SSS ASSEMBLED

## **Features**

- Compact vertical PCB mounting with 24mm stand-off gives high packing density.
- Snap-in PCB mounting to facilitate pre-assembly and wave soldering.
- Optional chassis grounding versions. Grounding chassis to plug and PCB.