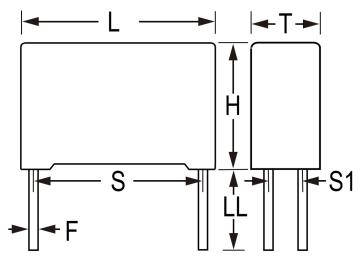

C4AUPBW5150M3PJ

C4AU, Film, Metallized Polypropylene, Automotive DC Link, 15 uF, 5%, 1200 VDC, Lead Spacing = 37.5mm

Click here for the 3D model.

| Dimensions |                 |
|------------|-----------------|
| L          | 42mm +/-1mm     |
| н          | 48mm +/-1mm     |
| т          | 33mm +/-1mm     |
| S          | 37.5mm +/-0.4mm |
| S1         | 20.3mm +/-0.4mm |
| LL         | 6mm -2mm        |
| F          | 1.2mm +/-0.05mm |