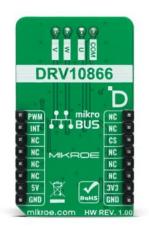

### PID: MIKROE-5478

**Brushless 24 Click** is a compact add-on board for controlling brushless DC (BLDC) motors with any MCU. This board features the <u>DRV10866</u>, a 3-phase sensorless motor driver from <u>Texas Instruments</u> with integrated MOSFETs capable of driving current up to 800mA in peak. The DRV10866 also has a 150° sensorless BEMF control scheme implemented for a 3-phase motors, alongside a synchronous rectification mode of operation that achieves increased efficiency for motor driver applications. Besides choosing the motor speed and a wide operating voltage range of up to 5V, it also has several built-in protection circuits, such as undervoltage, lock detection, voltage surge protection, and overtemperature. This Click board<sup>™</sup> makes the perfect solution for low-noise fan motor drive applications.

## Specifications

| Туре             | Brushless                                                                                                                                                                                                       |
|------------------|-----------------------------------------------------------------------------------------------------------------------------------------------------------------------------------------------------------------|
| Applications     | Can be used for low-noise fan motor drive applications                                                                                                                                                          |
| On-board modules | DRV10866 - three-phase BLDC motor driver<br>from Texas Instruments                                                                                                                                              |
| Key Features     | Sensorless BLDC driver, high current drive<br>capability, low MOSFET ON resistance,<br>integrated protection features, 150°<br>commutation, synchronous rectification PWM<br>operation, selectable FG, and more |
| Interface        | PWM                                                                                                                                                                                                             |
| Compatibility    | mikroBUS                                                                                                                                                                                                        |
| Click board size | M (42.9 x 25.4 mm)                                                                                                                                                                                              |
| Input Voltage    | 3.3V or 5V                                                                                                                                                                                                      |