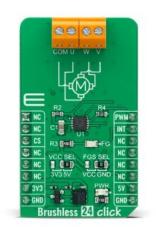

# Brushless 24 Click

### PID: MIKROE-5478

**Brushless 24 Click** is a compact add-on board for controlling brushless DC (BLDC) motors with any MCU. This board features the <u>DRV10866</u>, a 3-phase sensorless motor driver from <u>Texas Instruments</u> with integrated MOSFETs capable of driving current up to 800mA in peak. The DRV10866 also has a 150° sensorless BEMF control scheme implemented for a 3-phase motors, alongside a synchronous rectification mode of operation that achieves increased efficiency for motor driver applications. Besides choosing the motor speed and a wide operating voltage range of up to 5V, it also has several built-in protection circuits, such as undervoltage, lock detection, voltage surge protection, and overtemperature. This Click board<sup>™</sup> makes the perfect solution for low-noise fan motor drive applications.