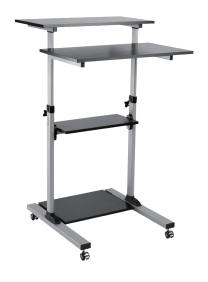

### Compact Mobile Stand Up Computer Workstation

Art. No.: **BP0070** 

Designed to mount the computer to save more space in the working area.

#### **Features:**

- » Allow easy transition from sitting to standing with manual height lifting
- » E1 Grade particle board panel: features Heavy duty and moisture resistant
- » Locking rotary knob ensures a secure position at any height setting
- » Ledge on the bottom to hold paper in place from sliding off
- » Ideal for Use as A Stand Up Desk or A Speaker's Podium

Effortlessly to healthy sit-stand heights so you can work with more comfort

Height adjustable table top and keyboard tray and two utility shelves offer the basics

Sturdy casters