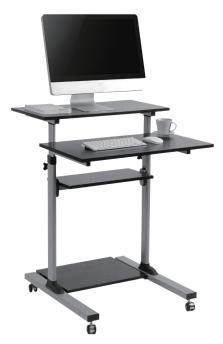

### Compact Mobile Stand Up Computer Workstation

Art. No.: **BP0070** 

Designed to mount the computer to save more space in the working area.

#### **Features:**

- » Allow easy transition from sitting to standing with manual height lifting
- » E1 Grade particle board panel: features Heavy duty and moisture resistant
- » Locking rotary knob ensures a secure position at any height setting
- » Ledge on the bottom to hold paper in place from sliding off
- » Ideal for Use as A Stand Up Desk or A Speaker's Podium

Effortlessly to healthy sit-stand heights so you can work with more comfort

Height adjustable table top and keyboard tray and two utility shelves offer the basics

Sturdy casters