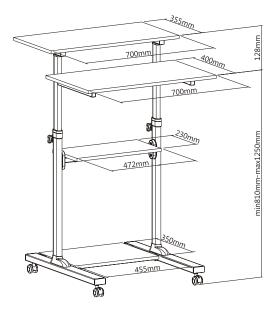

### **Specification:**

| Material                    | Plastic,Particle Board & Melamine,Steel |
|-----------------------------|-----------------------------------------|
| Dimensions                  | 1378 x 705 x 700mm                      |
| Tabletop Thickness          | 15mm                                    |
| Height Range                | 440mm                                   |
| Worksurface Weight Capacity | 60kg                                    |
| Installation                | Tabletop Stand                          |