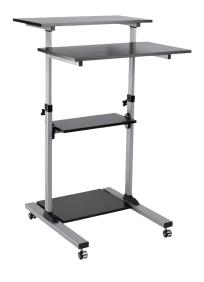

### Compact Mobile Stand Up Computer Workstation

Art. No.: **BP0070** 

Designed to mount the computer to save more space in the working area.

#### **Features:**

- » Allow easy transition from sitting to standing with manual height lifting
- » E1 Grade particle board panel: features Heavy duty and moisture resistant
- » Locking rotary knob ensures a secure position at any height setting
- » Ledge on the bottom to hold paper in place from sliding off
- » Ideal for Use as A Stand Up Desk or A Speaker's Podium

Effortlessly to healthy sit-stand heights so you can work with more comfort

Height adjustable table top and keyboard tray and two utility shelves offer the basics

Sturdy casters