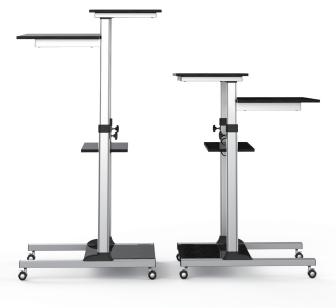

Effortlessly to healthy sit-stand heights so you can work with more comfort

Height adjustable table top and keyboard tray and two utility shelves offer the basics

Sturdy casters