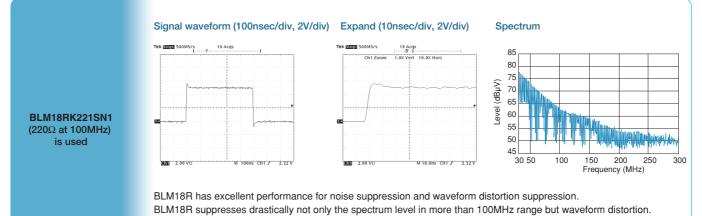

#### **EMI Suppression** BLM R Series **Effect**

### **Waveform Distortion Suppressing** Performance of BLMDR Series