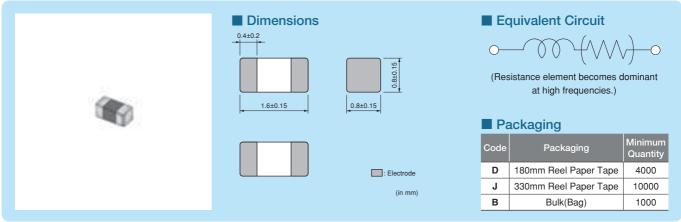

#### ■ Rated Value (□: packaging code)

| Part Number    | Impedance<br>(at 100MHz/20°C) | Rated Current | DC Resistance | Operating<br>Temperature Range |
|----------------|-------------------------------|---------------|---------------|--------------------------------|
| BLM18RK121SN1□ | 120ohm ±25%                   | 200mA         | 0.25ohm max.  | -55°C to +125°C                |
| BLM18RK221SN1□ | 220ohm ±25%                   | 200mA         | 0.30ohm max.  | -55°C to +125°C                |
| BLM18RK471SN1□ | 470ohm ±25%                   | 200mA         | 0.50ohm max.  | -55°C to +125°C                |
| BLM18RK601SN1□ | 600ohm ±25%                   | 200mA         | 0.60ohm max.  | -55°C to +125°C                |
| BLM18RK102SN1□ | 1000ohm ±25%                  | 200mA         | 0.80ohm max.  | -55°C to +125°C                |

Number of Circuits: 1