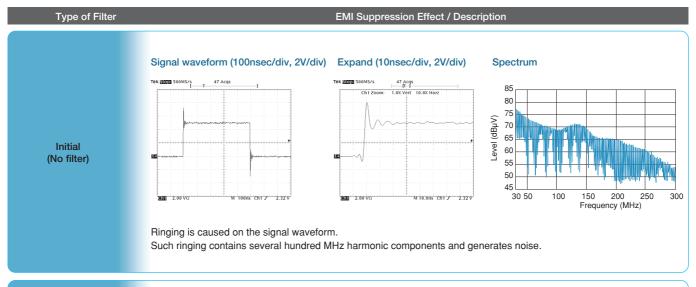

#### **EMI Suppression** BLM R Series **Effect**

### **Waveform Distortion Suppressing** Performance of BLMDR Series