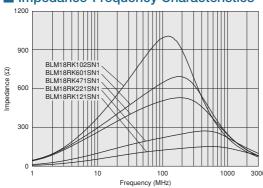

| Operating<br>Temperature Range |
|----------------|-------------------------------|---------------|---------------|--------------------------------|
| BLM18RK121SN1□ | 120ohm ±25%                   | 200mA         | 0.25ohm max.  | -55°C to +125°C                |
| BLM18RK221SN1□ | 220ohm ±25%                   | 200mA         | 0.30ohm max.  | -55°C to +125°C                |
| BLM18RK471SN1□ | 470ohm ±25%                   | 200mA         | 0.50ohm max.  | -55°C to +125°C                |
| BLM18RK601SN1□ | 600ohm ±25%                   | 200mA         | 0.60ohm max.  | -55°C to +125°C                |
| BLM18RK102SN1□ | 1000ohm ±25%                  | 200mA         | 0.80ohm max.  | -55°C to +125°C                |

Number of Circuits: 1

#### ■ Impedance-Frequency Characteristics



#### ■ Impedance-Frequency Characteristics



⚠Note • Please read rating and △CAUTION (for storage, operating, rating, soldering, mounting and handling) in this catalog to prevent smoking and/or burning, etc.
• This catalog has only typical specifications. Therefore, please approve our product specifications or transact the approval sheet for product specifications before ordering.





#### **■** Impedance-Frequency Characteristics





<sup>⚠</sup>Note • Please read rating and ⚠CAUTION (for storage, operating, rating, soldering, mounting and handling) in this catalog to prevent smoking and/or burning, etc.
• This catalog has only typical specifications. Therefore, please approve our product specifications or transact the approval sheet for product specifications before ordering.

####