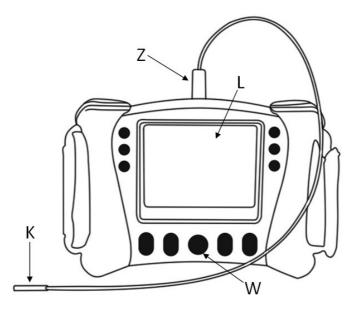

VAT ID: PL7290108984, REGON (NACE): 473171710, District Court for Łódź-Śródmieście, NCR: 0000165815, initial capital: 3 300 000 PLN

- S Probe with camera
- Z Probe connector
- L LCD Display
- W Power on switch
- P Battery compartment
- K Battery compartment cover
  - Connect a video probe of the borescope to the appropriate slot.
  - Before starting the measurements, make sure that the device has no cracked, broken, chipped or incorrectly installed parts. Damaged parts must be replaced with new one.
  - Turn on the power using power button.
  - Charge the battery using the included charger or replace the batteries if there is a low battery indicator visible on the display.