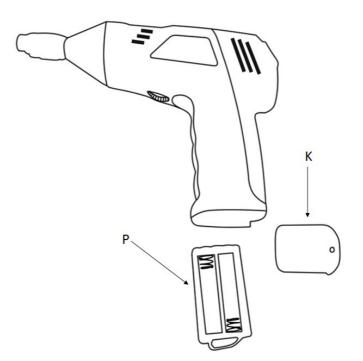

VAT ID: PL7290108984, REGON (NACE): 473171710, District Court for Łódź-Śródmieście, NCR: 0000165815, initial capital: 3 300 000 PLN

- S Probe with camera
- Z Probe connector
- L LCD Display
- W Power on switch
- P Battery compartment
- K Battery compartment cover
  - Connect a video probe of the borescope to the appropriate slot.
  - Before starting the measurements, make sure that the device has no cracked, broken, chipped or incorrectly installed parts. Damaged parts must be replaced with new one.
  - Turn on the power using power button.
  - Charge the battery using the included charger or replace the batteries if there is a low battery indicator visible on the display.