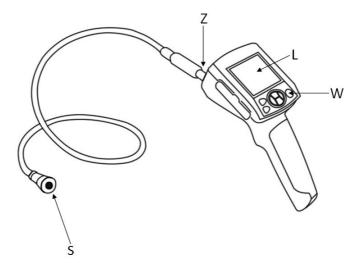

VAT ID: PL7290108984, REGON (NACE): 473171710, District Court for Łódź-Śródmieście, NCR: 0000165815, initial capital: 3 300 000 PLN

- S Probe with camera
- Z Probe connector
- L LCD Display
- W Power on switch
- P Battery compartment
- K Battery compartment cover
  - Connect a video probe of the borescope to the appropriate slot.
  - Before starting the measurements, make sure that the device has no cracked, broken, chipped or incorrectly installed parts. Damaged parts must be replaced with new one.
  - Turn on the power using power button.
  - Charge the battery using the included charger or replace the batteries if there is a low battery indicator visible on the display.