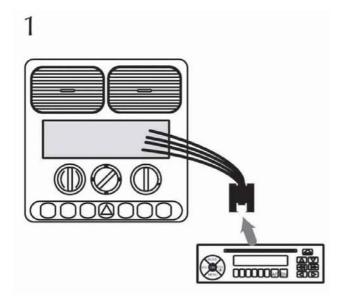

## 3. Unit setup and operation

- Before making any connections turn off the power.
- Take out the radio unit from the dashboard to gain access to the rear connectors of the device.
- Connect the connectors to the appropriate terminals.
- Turn on the power.
- Configure the adapter if necessary.