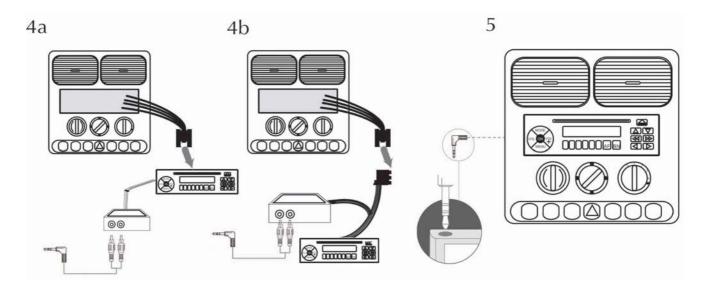

## 3. Unit setup and operation

- Before making any connections turn off the power.
- Take out the radio unit from the dashboard to gain access to the rear connectors of the device.
- Connect the connectors to the appropriate terminals.
- Turn on the power.
- Configure the adapter if necessary.