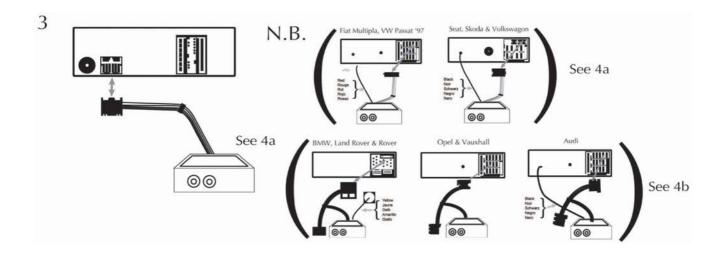

## 3. Unit setup and operation

- Before making any connections turn off the power.
- Take out the radio unit from the dashboard to gain access to the rear connectors of the device.
- Connect the connectors to the appropriate terminals.
- Turn on the power.
- Configure the adapter if necessary.