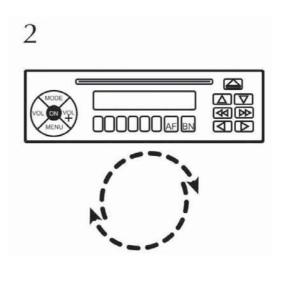

## 3. Unit setup and operation

- Before making any connections turn off the power.
- Take out the radio unit from the dashboard to gain access to the rear connectors of the device.
- Connect the connectors to the appropriate terminals.
- Turn on the power.
- Configure the adapter if necessary.