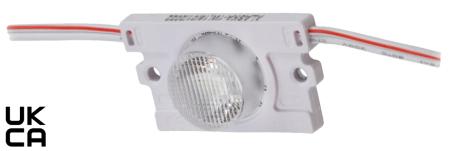

# Alaska-1W v.2

Professional Led Modules; 12-18CM double-sided lightboxes

#### ■ Features:

- luminous efficacy 93 lm/W
- for indoor and outdoor use
  - 20 pcs in chain

### **TECHNICAL DETAILS**

| TECHNICAL DETAILS              |                                              |
|--------------------------------|----------------------------------------------|
| MODEL                          | ALASKA-1W v.2                                |
| Supply voltage                 | 12V DC                                       |
| Power consumption per module   | 1.4W                                         |
| Chain power consumption        | 28W                                          |
| Current consumption per module | 116mA                                        |
| LED diodes                     | San`an led - 2835                            |
| Quantity of LEDs               | 1                                            |
| Light color                    | White (~6500K)                               |
| Luminous flux                  | 130lm (W)                                    |
| Luminous flux density          | 93lm (W)                                     |
| Color rendering index - CRI    | ≥70                                          |
| Beam characterristic           | 18 x 50°                                     |
| Current stabilization          | No                                           |
| Dimming                        | Yes                                          |
| Module dimensions (L x W x H)  | 45 x 26 x 13mm                               |
| Cable length                   | 135mm                                        |
| Number of modules in 1m        | 5.6                                          |
| BOX weight                     | 12kg                                         |
| Packing                        | Chain – 20pcs / Bag – 100pcs / Box – 1200pcs |
| Montage                        | Adhesive tape / mounting screw               |
| Lifetime                       | L70B50 > 50000h                              |
| Working temperature            | -25°C ÷ 50°C                                 |
| IP protection                  | IP66                                         |
| Warranty                       | 4 years                                      |
|                                |                                              |