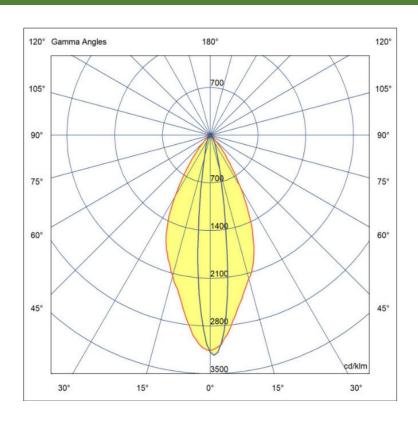

/ mounting screw               |
| Lifetime                       | L70B50 > 50000h                              |
| Working temperature            | -25°C ÷ 50°C                                 |
| IP protection                  | IP66                                         |
| Warranty                       | 4 years                                      |
|                                |                                              |





Professional Led Modules; 12-18CM double-sided lightboxes

#### **Dimensions**



#### Connection diagram

One-side power input:

Two-side power input:



Maximum number of modules 20 pcs

Maximum number of modules 40 pcs

It is acceptable to connect multiple chains in parallel, as long as the power supply provides sufficient power

#### Beam angle



# Alaska-1W v.2



Professional Led Modules; 12-18CM double-sided lightboxes

# Energy label



# Light color / CCT



# Packing