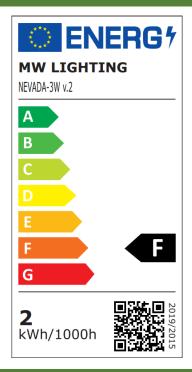

# Energy label

### **TECHNICAL DETAILS**

| TECHNICAL DETAILS              |                                              |
|--------------------------------|----------------------------------------------|
| MODEL                          | ALASKA-1W v.2                                |
| Supply voltage                 | 12V DC                                       |
| Power consumption per module   | 1.4W                                         |
| Chain power consumption        | 28W                                          |
| Current consumption per module | 116mA                                        |
| LED diodes                     | San`an led - 2835                            |
| Quantity of LEDs               | 1                                            |
| Light color                    | White (~6500K)                               |
| Luminous flux                  | 130lm (W)                                    |
| Luminous flux density          | 93lm (W)                                     |
| Color rendering index - CRI    | ≥70                                          |
| Beam characterristic           | 18 x 50°                                     |
| Current stabilization          | No                                           |
| Dimming                        | Yes                                          |
| Module dimensions (L x W x H)  | 45 x 26 x 13mm                               |
| Cable length                   | 135mm                                        |
| Number of modules in 1m        | 5.6                                          |
| BOX weight                     | 12kg                                         |
| Packing                        | Chain – 20pcs / Bag – 100pcs / Box – 1200pcs |
| Montage                        | Adhesive tape / mounting screw               |
| Lifetime                       | L70B50 > 50000h                              |
| Working temperature            | -25°C ÷ 50°C                                 |
| IP protection                  | IP66                                         |
| Warranty                       | 4 years                                      |
|                                |                                              |