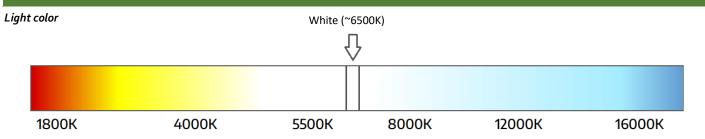

# Light color / CCT

### **TECHNICAL DETAILS**

| TECHNICAL DETAILS              |                                              |
|--------------------------------|----------------------------------------------|
| MODEL                          | ALASKA-1W v.2                                |
| Supply voltage                 | 12V DC                                       |
| Power consumption per module   | 1.4W                                         |
| Chain power consumption        | 28W                                          |
| Current consumption per module | 116mA                                        |
| LED diodes                     | San`an led - 2835                            |
| Quantity of LEDs               | 1                                            |
| Light color                    | White (~6500K)                               |
| Luminous flux                  | 130lm (W)                                    |
| Luminous flux density          | 93lm (W)                                     |
| Color rendering index - CRI    | ≥70                                          |
| Beam characterristic           | 18 x 50°                                     |
| Current stabilization          | No                                           |
| Dimming                        | Yes                                          |
| Module dimensions (L x W x H)  | 45 x 26 x 13mm                               |
| Cable length                   | 135mm                                        |
| Number of modules in 1m        | 5.6                                          |
| BOX weight                     | 12kg                                         |
| Packing                        | Chain – 20pcs / Bag – 100pcs / Box – 1200pcs |
| Montage                        | Adhesive tape / mounting screw               |
| Lifetime                       | L70B50 > 50000h                              |
| Working temperature            | -25°C ÷ 50°C                                 |
| IP protection                  | IP66                                         |
| Warranty                       | 4 years                                      |
|                                |                                              |