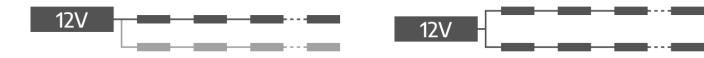

#### Connection diagram

One-side power input:

Two-side power input:

Maximum number of modules 20 pcs

Maximum number of modules 40 pcs

It is acceptable to connect multiple chains in parallel, as long as the power supply provides sufficient power