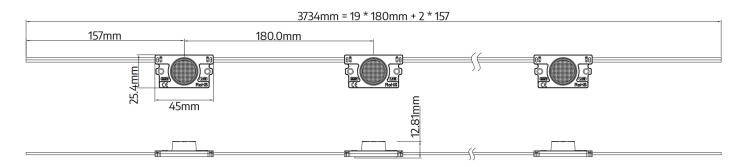

1m        | 5.6                                          |
| BOX weight                     | 12kg                                         |
| Packing                        | Chain – 20pcs / Bag – 100pcs / Box – 1200pcs |
| Montage                        | Adhesive tape / mounting screw               |
| Lifetime                       | L70B50 > 50000h                              |
| Working temperature            | -25°C ÷ 50°C                                 |
| IP protection                  | IP66                                         |
| Warranty                       | 4 years                                      |
|                                |                                              |





Professional Led Modules; 12-18CM double-sided lightboxes

#### **Dimensions**



#### Connection diagram

One-side power input:

Two-side power input:



Maximum number of modules 20 pcs

Maximum number of modules 40 pcs

It is acceptable to connect multiple chains in parallel, as long as the power supply provides sufficient power

#### Beam angle



# Alaska-1W v.2



Professional Led Modules; 12-18CM double-sided lightboxes

# Energy label



# Light color / CCT



# Packing