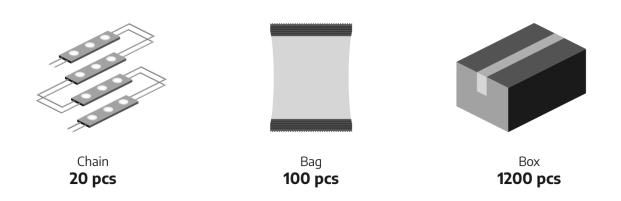

# Packing

### **TECHNICAL DETAILS**

| TECHNICAL DETAILS              |                                              |
|--------------------------------|----------------------------------------------|
| MODEL                          | ALASKA-1W v.2                                |
| Supply voltage                 | 12V DC                                       |
| Power consumption per module   | 1.4W                                         |
| Chain power consumption        | 28W                                          |
| Current consumption per module | 116mA                                        |
| LED diodes                     | San`an led - 2835                            |
| Quantity of LEDs               | 1                                            |
| Light color                    | White (~6500K)                               |
| Luminous flux                  | 130lm (W)                                    |
| Luminous flux density          | 93lm (W)                                     |
| Color rendering index - CRI    | ≥70                                          |
| Beam characterristic           | 18 x 50°                                     |
| Current stabilization          | No                                           |
| Dimming                        | Yes                                          |
| Module dimensions (L x W x H)  | 45 x 26 x 13mm                               |
| Cable length                   | 135mm                                        |
| Number of modules in 1m        | 5.6                                          |
| BOX weight                     | 12kg                                         |
| Packing                        | Chain – 20pcs / Bag – 100pcs / Box – 1200pcs |
| Montage                        | Adhesive tape / mounting screw               |
| Lifetime                       | L70B50 > 50000h                              |
| Working temperature            | -25°C ÷ 50°C                                 |
| IP protection                  | IP66                                         |
| Warranty                       | 4 years                                      |
|                                |                                              |