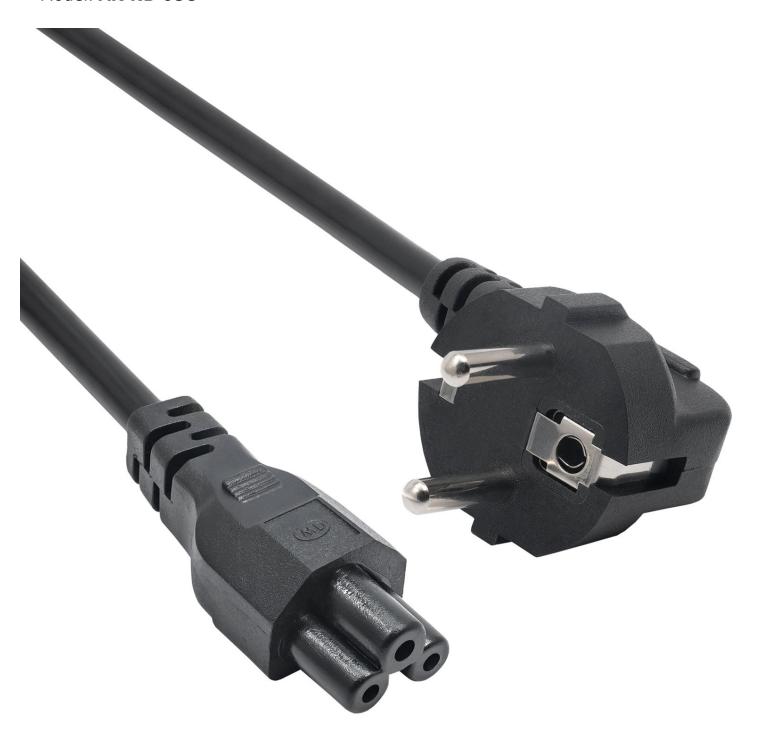

Power cable
Model: AK-NB-08C

| Product code             | AK-NB-08C                         |
|--------------------------|-----------------------------------|
| Product type             | Power cable                       |
| Series                   | Pro                               |
| Output voltage           | 250 V                             |
| Output amperage          | 2.5 A                             |
| Ground wire              | Yes                               |
| Cable length             | 1.0 m                             |
| The cable plug #1        | Hybrid standard C/E/F ( CEE 7/7 ) |
| The cable plug #2        | IEC C5                            |
| Cable material           | Copper                            |
| Wire gauge               | 3x 0.75 mm2                       |
| Product color            | Black                             |
| Product size (L x W x H) | 240 x 150 x 50 mm                 |
| Net weight               | 128 g                             |
| CE compatibility         | Yes                               |
| FCC compatibility        | No                                |
| RoHS compatibility       | Yes                               |
| REACH compatibility      | Yes                               |
| EAN code                 | 5901720137982                     |
| Warranty                 | 24 months                         |
|                          |                                   |

## Desctription

**Akyga® AK-NB-08C** is a clover-shaped **power cable**. It is ideal for quickly and safely connecting a variety of electronic devices, including laptop power supplies and monitors. The cable is **1 m long**, making it suitable for use in restricted access areas. It is terminated with a classic **Schuko (CEE 7/7) connector** on one side and an **IEC C5 plug** on the other. What's more, the cable has been made from high-quality materials. Its copper wires are extremely durable and are ideal for office as well as domestic use.