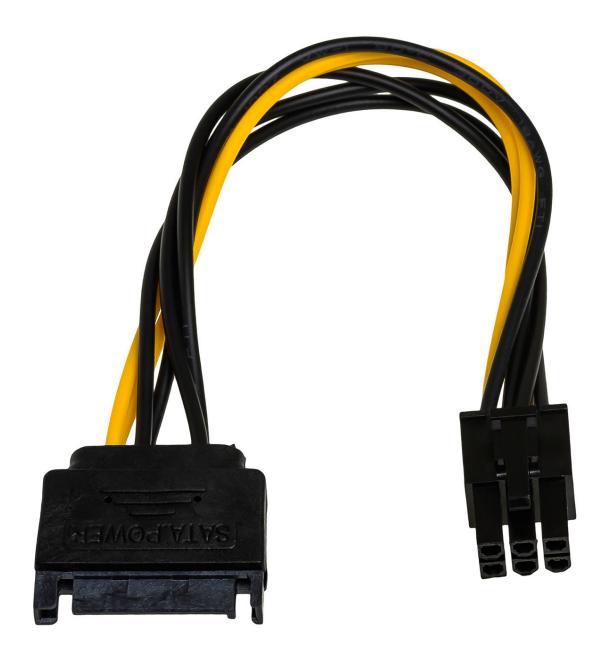

## **PC** case accesories

Model: AK-CA-30

| Product code             | AK-CA-30                             |  |
|--------------------------|--------------------------------------|--|
| Product type             | PC case accesories                   |  |
| Cable length             | 15 cm                                |  |
| The cable plug #1        | Female connector PCI Express (6-pin) |  |
| The cable plug #2        | Male connector SATA                  |  |
| Package                  | UniBag                               |  |
| Product size (L x W x H) | 90 x 70 x 15 mm                      |  |
| Package size (L x W x H) | 155 x 105 x 17 mm                    |  |
| Net weight               | 14.8 g                               |  |
| Gross weight             | 18.7 g                               |  |
| EAN code                 | 5901720132024                        |  |
| Warranty                 | 24 months                            |  |

## Description

Internal adapter Akyga® AK-CA-30, designed to connect graphics cards in case where the existing ATX power supply does not have a **PCI-E** connector. It can also be used as an optional **PCI-E** connector if you need to connect an additional graphics card.