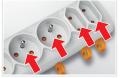

ILLUMINATED DOUBLE POLE MAINS SWITCH AND SLOW-BLOW AUTOMATIC FUSE

5 SOCKET OUTLETS 10A WITH EARTHING PIN, 2 UNEARTHED EURO SOCKETS, ALL OF THEM WITH SAFETY SHUTTERS

USAGE OF THE CABLE MANAGEMENT SYSTEM

The manufacturer reserves the right to change the technical parameters of the device, resulting from technological progress. ATTENTION! The technical data define the maximum values of surges against which the device protects.