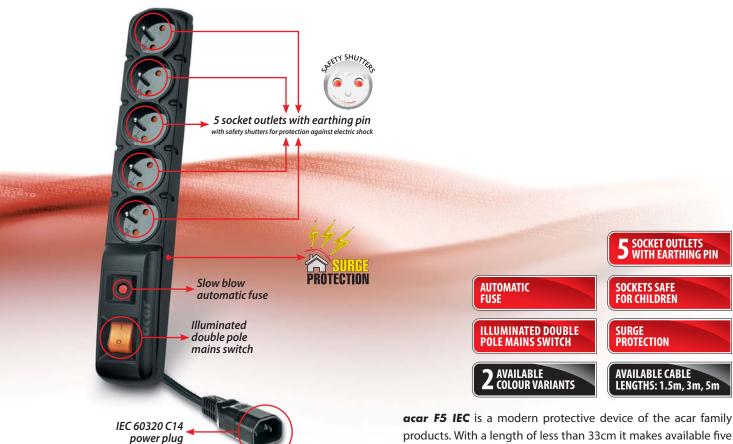

## acar F5 IEC

Surge protective power strip + computer power cord

products. With a length of less than 33cm it makes available five sockets outlets with earthing. Application of computer power plug IEC 60320 C14 determines its professional use, and applying of automatic fuse creates the product virtually maintenance-free. High efficiency predisposes the device to become the basic surge protector, which is necessary in every place. Mounting brackets are optional and available from the distributor.

ILLUMINATED DOUBLE POLE MAINS SWITCH AND SLOW-BLOW AUTOMATIC FUSE

5 SOCKETS 10A WITH EARTHING PIN AND SAFETY SHUTTERS

4 POSSIBLE DIRECTIONS OF ARRANGEMENT OF THE POWER CABLE

OPP

## Technical data: **acar F5 IEC**

| Maximum load                               | P <sub>MAX</sub> 2300W                                       |
|--------------------------------------------|--------------------------------------------------------------|
| Nominal voltage U <sub>N</sub>             | 230V                                                         |
| Nominal frequency                          | 50Hz                                                         |
| Nominal load current                       | $\Sigma I_N = 10A MAX$                                       |
| Surge protection response time             | <25ns                                                        |
| Maximum voltage U <sub>C</sub>             | 250V 50Hz                                                    |
| Protection level U <sub>P</sub>            | ≤1.3kV                                                       |
| Nominal discharge current i <sub>N</sub>   | 2kA (L/N) – 8/20µs                                           |
| Maximum discharge current i <sub>MAX</sub> | 6.5kA (L/N) – 8/20μs                                         |
| Fuses                                      | 1 automatic fuse, slow blow 10A/250V                         |
| Anti-shock protection system               | earthing pins connected to the protective earthing conductor |
| Number of socket outlets                   | 5 two-pole socket outlets with earthing pin, 10A/250V        |
| Switch                                     | illuminated double pole mains switch                         |
| Housing                                    | made of self-extinguishing plastic                           |
| Dimensions                                 | 330x54x55mm                                                  |
| Weight                                     | 0.4kg                                                        |