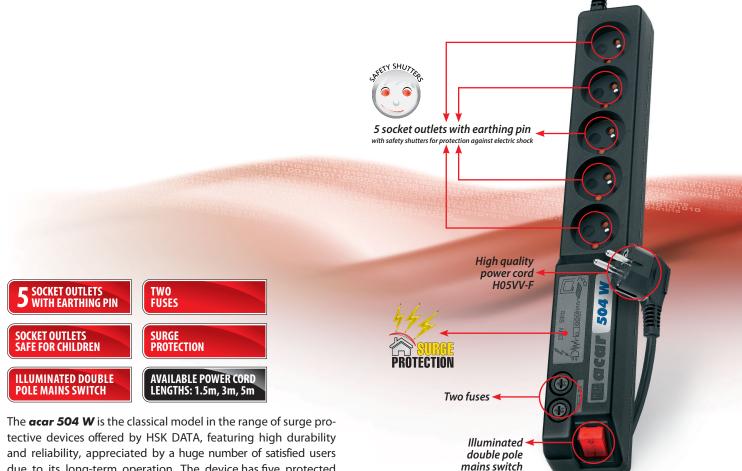

acar 504 W

Surge protective power strip + two fast blow fuses

tective devices offered by HSK DATA, featuring high durability and reliability, appreciated by a huge number of satisfied users due to its long-term operation. The device has five protected socket outlets 230V with earthing and 2 fast blow fuses. Additionally, the included mounting brackets allow permanent installation of the device in any convenient location. The illuminated power switch indicates presence of voltage in protected socket outlets.

## Technical data: **acar 504 W**

| Maximum load                               | P <sub>MAX</sub> 2300W                                       |
|--------------------------------------------|--------------------------------------------------------------|
| Nominal voltage U <sub>N</sub>             | 230V                                                         |
| Nominal frequency                          | 50Hz                                                         |
| Nominal load current                       | ΣI <sub>N</sub> =10A MAX                                     |
| Surge protection response time             | <25ns                                                        |
| Maximum voltage U <sub>C</sub>             | 250V 50Hz                                                    |
| Protection level U <sub>P</sub>            | ≤1.3kV                                                       |
| Nominal discharge current i <sub>N</sub>   | 2kA (L/N) – 8/20µs                                           |
| Maximum discharge current i <sub>MAX</sub> | 6.5kA (L/N) – 8/20μs                                         |
| Fuses                                      | two fuses 10A/250V                                           |
| Anti-shock protection system               | earthing pins connected to the protective earthing conductor |
| Number of socket outlets                   | 5 two-pole socket outlets with earthing pin, 10A/250V        |
| Switch                                     | illuminated double pole mains switch                         |
| Housing                                    | made of self-extinguishing plastic                           |
| Dimensions                                 | 385x59x55/43mm                                               |
| Weight                                     | 0.54kg                                                       |

ILLUMINATED DOUBLE POLE MAINS SWITCH AND 2 FUSES

5 SOCKET OUTLETS 10A WITH EARTHING PIN AND SAFETY SHUTTERS

MOUNTING BRACKETS INCLUDED