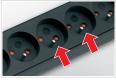

acar 504 W

Surge protective power strip + two fast blow fuses

tective devices offered by HSK DATA, featuring high durability and reliability, appreciated by a huge number of satisfied users due to its long-term operation. The device has five protected socket outlets 230V with earthing and 2 fast blow fuses. Additionally, the included mounting brackets allow permanent installation of the device in any convenient location. The illuminated power switch indicates presence of voltage in protected socket outlets.

## Technical data: **acar 504 W**

| Maximum load                               | P <sub>MAX</sub> 2300W                                       |
|--------------------------------------------|--------------------------------------------------------------|
| Nominal voltage U <sub>N</sub>             | 230V                                                         |
| Nominal frequency                          | 50Hz                                                         |
| Nominal load current                       | ΣI <sub>N</sub> =10A MAX                                     |
| Surge protection response time             | <25ns                                                        |
| Maximum voltage U <sub>C</sub>             | 250V 50Hz                                                    |
| Protection level U <sub>P</sub>            | ≤1.3kV                                                       |
| Nominal discharge current i <sub>N</sub>   | 2kA (L/N) – 8/20µs                                           |
| Maximum discharge current i <sub>MAX</sub> | 6.5kA (L/N) – 8/20μs                                         |
| Fuses                                      | two fuses 10A/250V                                           |
| Anti-shock protection system               | earthing pins connected to the protective earthing conductor |
| Number of socket outlets                   | 5 two-pole socket outlets with earthing pin, 10A/250V        |
| Switch                                     | illuminated double pole mains switch                         |
| Housing                                    | made of self-extinguishing plastic                           |
| Dimensions                                 | 385x59x55/43mm                                               |
| Weight                                     | 0.54kg                                                       |

ILLUMINATED DOUBLE POLE MAINS SWITCH AND 2 FUSES

5 SOCKET OUTLETS 10A WITH EARTHING PIN AND SAFETY SHUTTERS

MOUNTING BRACKETS INCLUDED