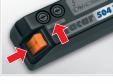

acar 504 W

Surge protective power strip + two fast blow fuses

tective devices offered by HSK DATA, featuring high durability and reliability, appreciated by a huge number of satisfied users due to its long-term operation. The device has five protected socket outlets 230V with earthing and 2 fast blow fuses. Additionally, the included mounting brackets allow permanent installation of the device in any convenient location. The illuminated power switch indicates presence of voltage in protected socket outlets.

## Technical data: **acar 504 W**

| Maximum load                               | P <sub>MAX</sub> 2300W                                       |
|--------------------------------------------|--------------------------------------------------------------|
| Nominal voltage U <sub>N</sub>             | 230V                                                         |
| Nominal frequency                          | 50Hz                                                         |
| Nominal load current                       | ΣI <sub>N</sub> =10A MAX                                     |
| Surge protection response time             | <25ns                                                        |
| Maximum voltage U <sub>C</sub>             | 250V 50Hz                                                    |
| Protection level U <sub>P</sub>            | ≤1.3kV                                                       |
| Nominal discharge current i <sub>N</sub>   | 2kA (L/N) – 8/20µs                                           |
| Maximum discharge current i <sub>MAX</sub> | 6.5kA (L/N) – 8/20μs                                         |
| Fuses                                      | two fuses 10A/250V                                           |
| Anti-shock protection system               | earthing pins connected to the protective earthing conductor |
| Number of socket outlets                   | 5 two-pole socket outlets with earthing pin, 10A/250V        |
| Switch                                     | illuminated double pole mains switch                         |
| Housing                                    | made of self-extinguishing plastic                           |
| Dimensions                                 | 385x59x55/43mm                                               |
| Weight                                     | 0.54kg                                                       |

ILLUMINATED DOUBLE POLE MAINS SWITCH AND 2 FUSES

5 SOCKET OUTLETS 10A WITH EARTHING PIN AND SAFETY SHUTTERS

MOUNTING BRACKETS INCLUDED