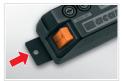

acar 504 W

Surge protective power strip + two fast blow fuses

tective devices offered by HSK DATA, featuring high durability and reliability, appreciated by a huge number of satisfied users due to its long-term operation. The device has five protected socket outlets 230V with earthing and 2 fast blow fuses. Additionally, the included mounting brackets allow permanent installation of the device in any convenient location. The illuminated power switch indicates presence of voltage in protected socket outlets.

## Technical data: **acar 504 W**

| Maximum load                               | P <sub>MAX</sub> 2300W                                       |
|--------------------------------------------|--------------------------------------------------------------|
| Nominal voltage U <sub>N</sub>             | 230V                                                         |
| Nominal frequency                          | 50Hz                                                         |
| Nominal load current                       | ΣI <sub>N</sub> =10A MAX                                     |
| Surge protection response time             | <25ns                                                        |
| Maximum voltage U <sub>C</sub>             | 250V 50Hz                                                    |
| Protection level U <sub>P</sub>            | ≤1.3kV                                                       |
| Nominal discharge current i <sub>N</sub>   | 2kA (L/N) – 8/20µs                                           |
| Maximum discharge current i <sub>MAX</sub> | 6.5kA (L/N) – 8/20μs                                         |
| Fuses                                      | two fuses 10A/250V                                           |
| Anti-shock protection system               | earthing pins connected to the protective earthing conductor |
| Number of socket outlets                   | 5 two-pole socket outlets with earthing pin, 10A/250V        |
| Switch                                     | illuminated double pole mains switch                         |
| Housing                                    | made of self-extinguishing plastic                           |
| Dimensions                                 | 385x59x55/43mm                                               |
| Weight                                     | 0.54kg                                                       |

ILLUMINATED DOUBLE POLE MAINS SWITCH AND 2 FUSES

5 SOCKET OUTLETS 10A WITH EARTHING PIN AND SAFETY SHUTTERS

MOUNTING BRACKETS INCLUDED