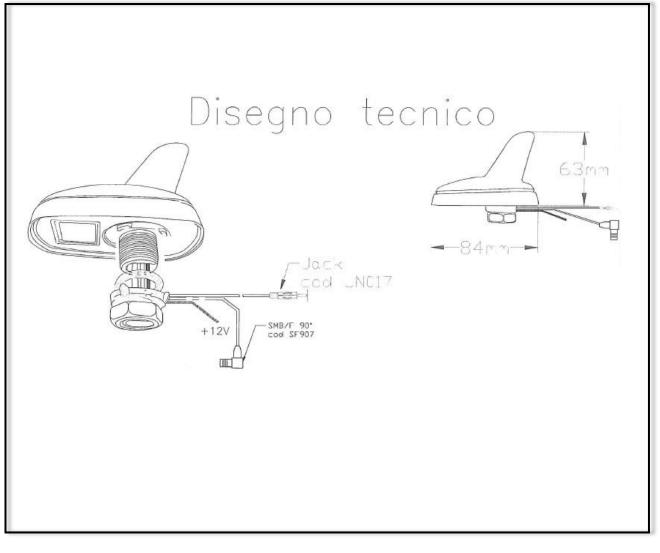

### 6. Drawing

## 2. Appearance – Construction - Dimensions

| 2.1 | Dimensions | Refer to the drawing at section 6   |
|-----|------------|-------------------------------------|
| 2.2 | Color      | Black, refer to the physical sample |