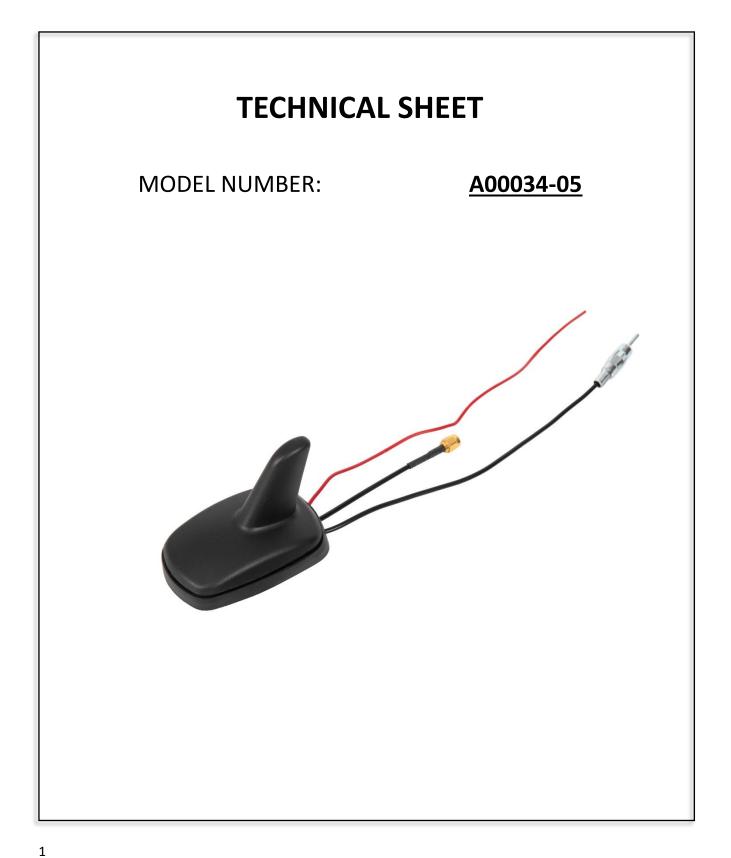

## 2. Appearance – Construction - Dimensions

| 2.1 | Dimensions | Refer to the drawing at section 6   |
|-----|------------|-------------------------------------|
| 2.2 | Color      | Black, refer to the physical sample |