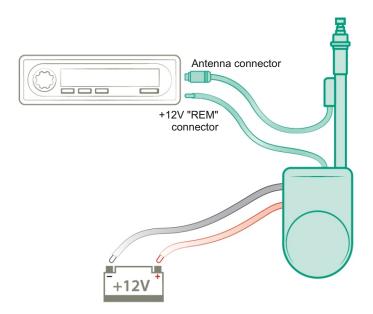

#### **CONNECTIONS SCHEME**

### PRINCIPAL TECHNICAL SPECIFICATIONS

- Power supply: 12 volt
- Open/Close max consumption: 36 watt
- Rod sections: 5
- Rod lenght: 79 cm
- AM/FM cable lenght: 140 cm
  AM/FM connector: DIN male
- AM/FM connector: DIN ma
  Power cable lenght: 115 cm
- Coachwork drilling: 14,5 mm diameter