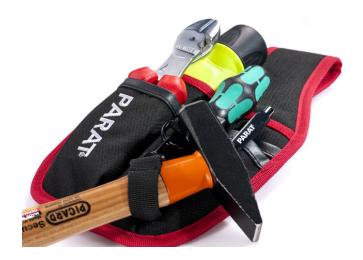

## **PARABELT S**

The PARAT belt pouch PARABELT S keeps your tools within easy reach.

| Part denomination                     | PARABELT S                                                                                                                     |
|---------------------------------------|--------------------------------------------------------------------------------------------------------------------------------|
| Part number                           | 5990836991                                                                                                                     |
| GTIN /EAN                             | 4006793002036                                                                                                                  |
| customs tariff number                 | 63079098                                                                                                                       |
| customs tariff number                 | CN                                                                                                                             |
| Fittings                              | - loop for a belt width of up to 70 mm<br>- 7 push-in compartments<br>- belt loop with snap hook to hold a duct tape or hammer |
| Dimensions outside (WxDxH)            | 160 mm x 30 mm x 290 mm                                                                                                        |
| Weight                                | 100 g                                                                                                                          |
| Material                              | - nylon                                                                                                                        |
| Color                                 | black                                                                                                                          |
| Organizing system                     | sewn-in pockets                                                                                                                |
| holds up to tools                     | 7                                                                                                                              |
| dimensions of packaging PU<br>(WxDxH) | 350 mm x 130 mm x 160 mm                                                                                                       |
| weight incl. packaging PU             | 2 kg                                                                                                                           |