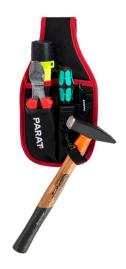

## **PARABELT S**

The PARAT belt pouch PARABELT S keeps your tools within easy reach.

| Part denomination                     | PARABELT S                                                                                                                     |
|---------------------------------------|--------------------------------------------------------------------------------------------------------------------------------|
| Part number                           | 5990836991                                                                                                                     |
| GTIN /EAN                             | 4006793002036                                                                                                                  |
| customs tariff number                 | 63079098                                                                                                                       |
| customs tariff number                 | CN                                                                                                                             |
| Fittings                              | - loop for a belt width of up to 70 mm<br>- 7 push-in compartments<br>- belt loop with snap hook to hold a duct tape or hammer |
| Dimensions outside (WxDxH)            | 160 mm x 30 mm x 290 mm                                                                                                        |
| Weight                                | 100 g                                                                                                                          |
| Material                              | - nylon                                                                                                                        |
| Color                                 | black                                                                                                                          |
| Organizing system                     | sewn-in pockets                                                                                                                |
| holds up to tools                     | 7                                                                                                                              |
| dimensions of packaging PU<br>(WxDxH) | 350 mm x 130 mm x 160 mm                                                                                                       |
| weight incl. packaging PU             | 2 kg                                                                                                                           |