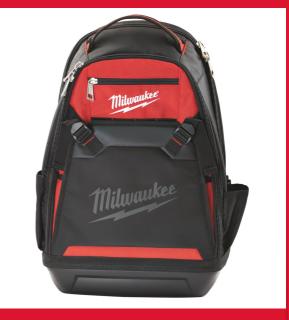

## Jobsite backpack

- Durable construction, made from 1680D ballistic nylon.
- Hard moulded base allows bag to stand-up and provides ultimate all-weather protection.
- Padded, breathable straps for ultimate comfort and jobsite performance.
- Large storage 35 pockets in total.
- Fold down front pocket for easier access and storage of larger items. Side water bottle pocket.
- Vertical tool wall maximises storage space while allowing for bulk storage space.
- Laptop pocket allows protected storage for laptops/tablets and personal goods.
- Exterior daisy chains allow clip on storage.