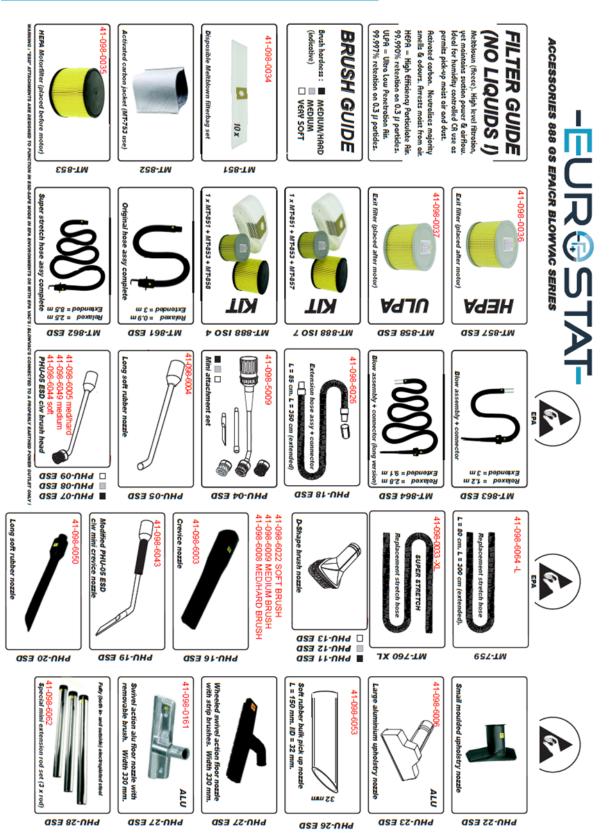

ow motor mount, wheel well protected castor and robust rear wheels



## **Product Specifications**

Voltage: 220V Motor: 1300W

Material: Permanent dissipative material

Suction power: 210 mbar
Airflow: Max. 45 I / sec
Sound Level: Approx. 64 dB
Weight (appliance): Approx. 6 kg

Measurements: 39 x 34 x 42.5 cm (LxWxH)

Surface resistance:  $10^7$ - $10^8 \Omega$  Diameter accessories: 32 mm Cordset length: 10 m Extraction hose length: 3 m Extraction pipe length: 1.3 m

Capacity: Approx. 12 Ltr

#### Part Number and Description of the compact vacuum cleaner

| 41-098-5017 | Vacuum cleaner                            |
|-------------|-------------------------------------------|
| 41-098-5018 | Vacuum cleaner adjustable (potentiometer) |



## Part Numbers and Description of the Accessories