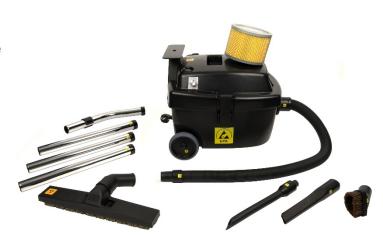

# **COMPACT VACUUM CLEANER (and accessories)**

41-098-5017\_18

Truly versatile EPA vacuum cleaner/blower with advanced cleanroom hi-filtration system for factory contract cleaning and hard to reach dust & debris from ESD sensitive electronic equipment, assembly lines, R&D area's and in field-service.

#### **Features**

- -Clean room vacuum cleaner, ESD-compatible
- -Fully compliant to IEC 61340-5-1
- -Top quality electrical and electronic components for utmost reliability and global use
- -Multi-stage filter system
- -Overheating protection
- -Suck or blow
- -Easy to move around thanks to low motor mount, wheel well protected castor and robust rear wheels

## **Product Specifications**

Voltage: 220V Motor: 1300W

Material: Permanent dissipative material

Suction power: 210 mbar
Airflow: Max. 45 I / sec
Sound Level: Approx. 64 dB
Weight (appliance): Approx. 6 kg

Measurements: 39 x 34 x 42.5 cm (LxWxH)

Surface resistance:  $10^7$ - $10^8 \Omega$  Diameter accessories: 32 mm Cordset length: 10 m Extraction hose length: 3 m Extraction pipe length: 1.3 m

Capacity: Approx. 12 Ltr

#### Part Number and Description of the compact vacuum cleaner

| 41-098-5017 | Vacuum cleaner                            |
|-------------|-------------------------------------------|
| 41-098-5018 | Vacuum cleaner adjustable (potentiometer) |