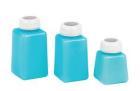

| 41-096-0024 | 110ml solvent bottle with pump |
|-------------|--------------------------------|
| 41-096-0025 | 180ml solvent bottle with pump |
| 41-096-0026 | 230ml solvent bottle with pump |
|             |                                |
| 41-096-0083 | 60ml pen-tip bottle            |
| 41-096-0084 | 60ml brush bottle              |
|             |                                |
| 41-096-0045 | 230ml bottle                   |
| 41-096-0046 | 450ml bottle                   |
|             |                                |
| 41-096-0035 | 450ml bottle with spray pump   |
| 41-096-0036 | 900ml bottle with spray pump   |
|             |                                |
| 41-096-0047 | Bottle 230ml angled nozzle     |
| 41-096-0048 | Bottle 460ml angled nozzle     |
|             |                                |