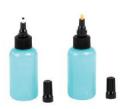

| 41-096-0024 | 110ml solvent bottle with pump |
|-------------|--------------------------------|
| 41-096-0025 | 180ml solvent bottle with pump |
| 41-096-0026 | 230ml solvent bottle with pump |
|             |                                |
| 41-096-0083 | 60ml pen-tip bottle            |
| 41-096-0084 | 60ml brush bottle              |
|             |                                |
| 41-096-0045 | 230ml bottle                   |
| 41-096-0046 | 450ml bottle                   |
|             |                                |
| 41-096-0035 | 450ml bottle with spray pump   |
| 41-096-0036 | 900ml bottle with spray pump   |
|             |                                |
| 41-096-0047 | Bottle 230ml angled nozzle     |
| 41-096-0048 | Bottle 460ml angled nozzle     |
|             |                                |