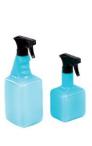

| 41-096-0024 | 110ml solvent bottle with pump |
|-------------|--------------------------------|
| 41-096-0025 | 180ml solvent bottle with pump |
| 41-096-0026 | 230ml solvent bottle with pump |
|             |                                |
| 41-096-0083 | 60ml pen-tip bottle            |
| 41-096-0084 | 60ml brush bottle              |
|             |                                |
| 41-096-0045 | 230ml bottle                   |
| 41-096-0046 | 450ml bottle                   |
|             |                                |
| 41-096-0035 | 450ml bottle with spray pump   |
| 41-096-0036 | 900ml bottle with spray pump   |
|             |                                |
| 41-096-0047 | Bottle 230ml angled nozzle     |
| 41-096-0048 | Bottle 460ml angled nozzle     |
|             |                                |