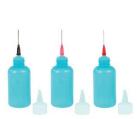

## **Part Numbers and Features**

| i ait ituilibei | i catules                            |                                                   |
|-----------------|--------------------------------------|---------------------------------------------------|
| 41-096-0005     | 60ml flux bottle with thick needle   | Needle:<br>Length: 44mm<br>Inner diameter: 1.19mm |
| 41-096-0010     | 60ml flux bottle with medium needle  | Needle:<br>Length: 44mm<br>Inner diameter: 0.58mm |
| 41-096-0015     | 60ml flux bottle<br>with thin needle | Needle:<br>Length: 44mm<br>Inner diameter: 0.23mm |
|                 |                                      |                                                   |