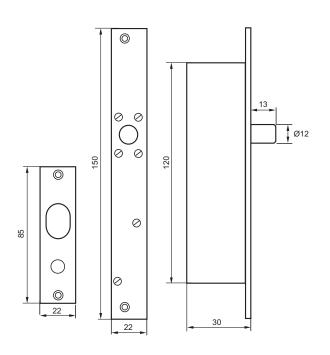

## **Elektromagnetic door bolt JEB 220**

## **FEATURES**

- Reversible electromagnetic door bolt NO (closed while energizing).
- ✓ It is possible to instal the bolt vertically or horizontally (bolt down).
- Signaling of closing and opening the door.
- ✓ Interlock against activaction when the door is in the wrong position.
- Over voltage protection.
- Reverse polarity protection.

## **TECHNICAL DATA**

| Power supply              | 12 V DC           |
|---------------------------|-------------------|
| Power consumption - START | 700 mA dla 12V DC |
| Power consumption - WORK  | 200 mA dla 12V DC |
| Adjustable closing delay  | 0, 3, 6, 9 sek.   |