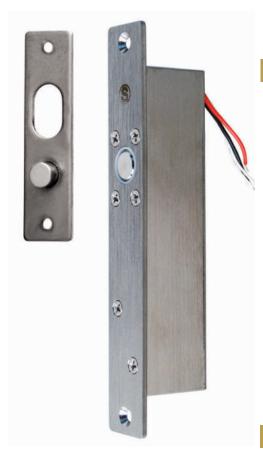

## **Elektromagnetic door bolt JEB 220**

## **FEATURES**

- Reversible electromagnetic door bolt NO (closed while energizing).
- ✓ It is possible to instal the bolt vertically or horizontally (bolt down).
- Signaling of closing and opening the door.
- ✓ Interlock against activaction when the door is in the wrong position.
- Over voltage protection.
- Reverse polarity protection.