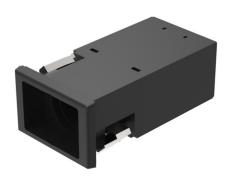

### 22-213.011 - Illuminated pushbutton - Actuator

Attention: The preview is based on a sample product. This can differ from your current configuration.

#### **Function**

Illuminated pushbutton

e a o

Stand: 15.03.2023