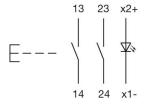

## Wiring diagrams

## **Additional information**

Contacts: NC = Normally closed, NO = Normally open

Contacts: NO = Normally open

eao 🔳