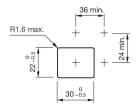

uct. This can differ from your current configuration.

#### **Attribute**

Design flush Front dimension 36 mm x 24 mm Front form rectangular IP front protection IP65 Contacts 2 NO Contact material Silver Front bezel colour Black Front bezel material Plastic Housing colour Black Housing material Plastic

Lens illumination optional illuminative
Mounting cut-out 22 mm x 30 mm
Switching action Momentary
Switching current 10 A

Switching system Snap-action switching element

Switching voltage 400 V

Terminal Screw terminal
Weight 0.044 kg
Switching rating 400 V @ 10 A

#### **Function**

Illuminated pushbutton

e a o

Stand: 15.03.2023

# EAO – Your Expert Partner for **Human Machine Interfaces**

# 22-213.011 - Illuminated pushbutton - Actuator

### **Dimensions**



## **Mounting cut-outs**



## Wiring diagrams



## **Additional information**

Contacts: NC = Normally closed, NO = Normally open

Contacts: NO = Normally open

eao 🔳