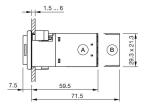

ew is based on a sample product. This can differ from your current configuration.

#### **Attribute**

Design flush Front dimension 36 mm x 24 mm Front form rectangular IP front protection IP65 Contacts 2 NO Contact material Silver Front bezel colour Black Front bezel material Plastic Housing colour Black Housing material Plastic

Lens illumination optional illuminative
Mounting cut-out 22 mm x 30 mm
Switching action Momentary
Switching current 10 A

Switching system Snap-action switching element

Switching voltage 400 V

Terminal Screw terminal
Weight 0.044 kg
Switching rating 400 V @ 10 A

#### **Function**

Illuminated pushbutton

e a o

Stand: 15.03.2023

# EAO – Your Expert Partner for **Human Machine Interfaces**

# 22-213.011 - Illuminated pushbutton - Actuator

### **Dimensions**



## **Mounting cut-outs**



## Wiring diagrams



## **Additional information**

Contacts: NC = Normally closed, NO = Normally open

Contacts: NO = Normally open

eao 🔳