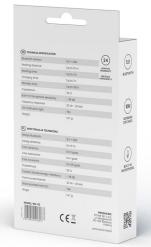

## WIRELESS **BLUETOOTH EARPHONES**

5.0

**BUILT-IN** MICROPHONE

(EN) TECHNICAL SPECIFICATION

| Bluetooth version:               | 5.0 + EDR      |
|----------------------------------|----------------|
| Working distance:                | Up to 10 m     |
| Working time:                    | Up to 3 h      |
| Charging time:                   | Up to 1 h      |
| Standby time:                    | Up to 120 h    |
| Impedance:                       | 32 Ω           |
| Built-in microphone sensitivity: | - 38 dB        |
| Frequency response:              | 20 Hz - 20 kHz |
| LED notification light:          | Yes            |
| Weight:                          | 14.7 g         |