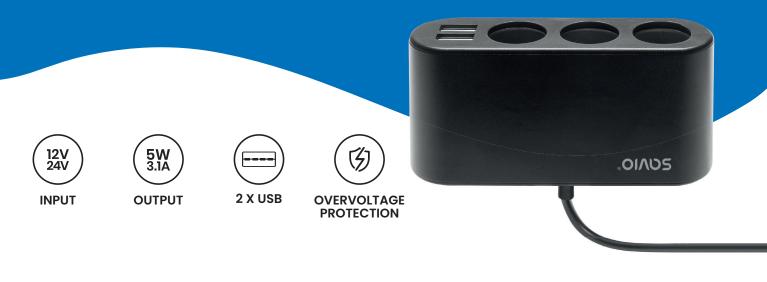

## 12V/24V CAR CHARGER DIVIDER

## **EN TECHNICAL SPECIFICATION**

| Input voltage:                            | 12 / 24V                                          |
|-------------------------------------------|---------------------------------------------------|
| Output voltage:                           | 5V / 3.1A                                         |
| Maximum (total) power of plugged devices: | 120 W                                             |
| Protection:                               | - short-circuit<br>- anti-overload<br>- fuse: 9 A |
| LED diode:                                | informs about the device's operation              |
| Product dimensions:                       | 110 x 32.5 x 55 mm                                |
| Cable length:                             | 55 cm                                             |

SA-024 is a car lighter socket divider that allows you to connect multiple devices at once thanks to 3 12/24V sockets and 2 USB sockets. Thanks to the LED diode informing about the operation of the distributor and special protections against short circuits and overloads, the device offers full safety and comfort. A tasteful casing and high functionality guarantee comfort of use.