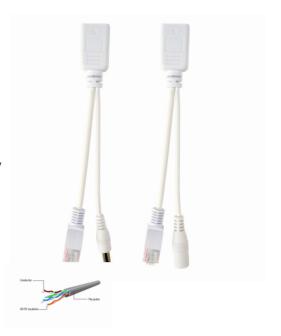

# UTP passive PoE adapter kit, 0.15 m

PP12-POE-0.15M-W

- Perfect for use with IP-cameras
- Transfers power and data over single Ethernet cable
- Plug and Play: no installation or configuration required
- This passive Power over Ethernet injector + splitter adapter kit is an ideal solution to supply e.g. your IP Camera with power and data without adding an extra cable. This kit contains 2 adapters which manage the power and data transfer over only one single network cable. This very useful when you do not have a power socket anywhere near your IP camera. The PoE injector cable combines power and data onto the network cable and the PoE splitter cable converts the signal back to separate power and data for your IP Camera.

### **Features**

- Passive Power over Ethernet (PoE) adapter kit
- PoE Injector cable: RJ45 female + power female to RJ45 male (external power adapter not included)
- PoE Splitter cable: RJ45 female + power male to RJ45 male
- Enables power and data transfer over single network cable

## **Specifications**

DC power connectors: outer diameter 5.5 mm x internal diameter 2.1 mm

Material: AWG24 pure copper Outer diameter cable: 5.3 mm???

Pinout: 1 --1

2 --2

3 --3

6 --6

4,5 --4,5 (V+)