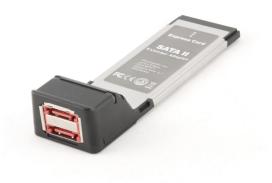

# ESATA 2 port Express Card

#### Features

- Adds extra two eSATA external ports to your notebook
- High speed access to SATA drives
- Easy to install Hot-plug and Plug-And-Play

## Specifications

Chipset: Sil3132 Designed for ExpressCard 34 mm slot Fully compliant with SATA II specification, up to 3 Gbps Backward compatible with SATA 1.0a specification External SATA connectors Supports NCQ, Port Multiplier with FIS based switching Dimensions: 116x34x22 mm