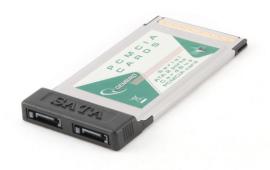

PCMCIA-SATA2

# Serial ATA CardBus PCMCIA card 2 SATA ports

- Serial ATA 2 ports CardBus PCMCIA card

#### **Features**

- Supports High Speed Transfer Rate 1,500Mbps
- Breaks Space-Limit to Support HDD larger than 137GB
- Special enhanced SATA shell connectors for Mobile HDD, Mobile
- CD-ROM, Mobile DVD, Mobile CD-RW
- Dual high speed Serial ATA interface ports, each supporting 1st generation Serial ATA data rates 1.5Gb/s
- Fully compliant with Serial ATA 1.0 specifications
- Supports Spread Spectrum in receiver
- Independent 256-byte FIFOs (32 bit x 64 deep) per Serial ATA channel for host reads and writes