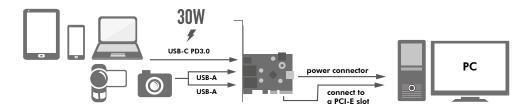

USB 3.2 Gen 1x1 PCI-E Card 2 x USB-A Ports & 1 x USB-C<sup>™</sup> PD Port 5Gbps Data Transfer Speed

Art. No.: PC0090

This USB 3.2 Gen 1x1 PCI-E Card with 5Gbps data transfer speed, upgrades your current system by an additional USB-C PD3.0 port and two USB 3.0 ports. Support 30W output for charging USB-C devices.

## **Features:**

- » 2 x USB 3.2 Gen 1x1 Type-A ports and 1 x USB 3.2 Gen 1x1 Type-C port, with up to 5Gbps data transfer speed
- » Supports USB-C PD3.0 with max. 30W power output
- » Compliant with PCI-Express 2.0 1-Lane interface
- » Supports Windows 10/8.x/7/Vista, Windows Server 2008 R2 32/64-bit and Linux Kernel 2.6 or later