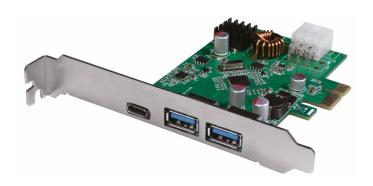

USB 3.2 Gen 1x1 PCI-E Card 2 x USB-A Ports & 1 x USB-C<sup>™</sup> PD Port 5Gbps Data Transfer Speed

Art. No.: PC0090

This USB 3.2 Gen 1x1 PCI-E Card with 5Gbps data transfer speed, upgrades your current system by an additional USB-C PD3.0 port and two USB 3.0 ports. Support 30W output for charging USB-C devices.

## **Features:**

- » 2 x USB 3.2 Gen 1x1 Type-A ports and 1 x USB 3.2 Gen 1x1 Type-C port, with up to 5Gbps data transfer speed
- » Supports USB-C PD3.0 with max. 30W power output
- » Compliant with PCI-Express 2.0 1-Lane interface
- » Supports Windows 10/8.x/7/Vista, Windows Server 2008 R2 32/64-bit and Linux Kernel 2.6 or later