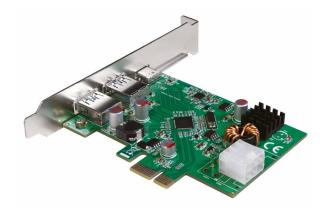

USB 3.2 Gen 1x1 PCI-E Card 2 x USB-A Ports & 1 x USB-C<sup>™</sup> PD Port 5Gbps Data Transfer Speed

Art. No.: PC0090

This USB 3.2 Gen 1x1 PCI-E Card with 5Gbps data transfer speed, upgrades your current system by an additional USB-C PD3.0 port and two USB 3.0 ports. Support 30W output for charging USB-C devices.

## **Features:**

- » 2 x USB 3.2 Gen 1x1 Type-A ports and 1 x USB 3.2 Gen 1x1 Type-C port, with up to 5Gbps data transfer speed
- » Supports USB-C PD3.0 with max. 30W power output
- » Compliant with PCI-Express 2.0 1-Lane interface
- » Supports Windows 10/8.x/7/Vista, Windows Server 2008 R2 32/64-bit and Linux Kernel 2.6 or later