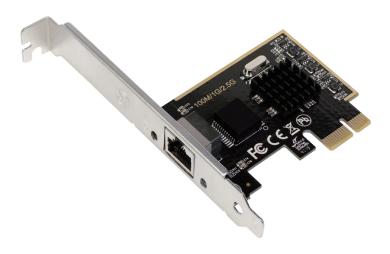

# 2.5G Gigabit PCI Express Card

Art. No.: PC0087

Easy to add or expand high performance 2.5 Gigabit Ethernet connectivity to any compatible computer.

#### **Features:**

- » PCI Express 1-lane interface
- » Compliant with PCI Express 2.1
- » Supports data transfer rate up to 2.5Gbps
- » Compliant with the IEEE802.3, IEEE802.3u, IEEE802.3ab, IEEE802.3az and IEEE802.3bz standards
- » Supports Auto-Negotiation, Auto MDI/MDI-X, Jumbo Frame and Wake On LAN (WOL)
- » LED indicator for Link/Activity, Speed
- » Supports Windows, Linux and MAC OS