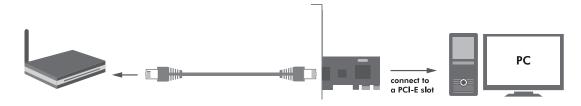

# 2.5G Gigabit PCI Express Card

Art. No.: PC0087

Easy to add or expand high performance 2.5 Gigabit Ethernet connectivity to any compatible computer.

#### **Features:**

- » PCI Express 1-lane interface
- » Compliant with PCI Express 2.1
- » Supports data transfer rate up to 2.5Gbps
- » Compliant with the IEEE802.3, IEEE802.3u, IEEE802.3ab, IEEE802.3az and IEEE802.3bz standards
- » Supports Auto-Negotiation, Auto MDI/MDI-X, Jumbo Frame and Wake On LAN (WOL)
- » LED indicator for Link/Activity, Speed
- » Supports Windows, Linux and MAC OS