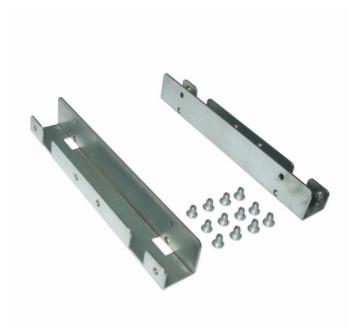

# **Package contents**

Metal brackets Screws, 12 pcs 200 0.0132 14.79 120x35x20 mm 300x220x200 mm CN 8716309096652 8473308000