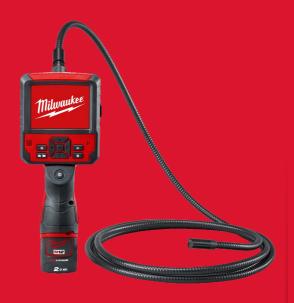

## M12™ DIGITAL INSPECTION CAMERA

- Removable screen, screen can be removed from console and works within a range of 10 m
- M12<sup>™</sup> digital inspection camera 4x zoom and screen rotation
- Optimised 85 mm LCD, digital image and larger screen delivers crisp, clear picture
- 12 mm 320 x 240 digital image sensor, superior image quality in improved larger screen
- 4 surround LED lights, for best in class brightness without shadow or glare
- Supplied with 8 GB SD memory card and 2.7 m digital cable
- Enhanced cable, aluminium head and improved flexibility delivers unmatched durability and manoeuvrability
- Articulating head attachment available as an accessory
- Flexible battery system, works with all Milwaukee® M12™ batteries

| Display size (mm)           | 85                                                |
|-----------------------------|---------------------------------------------------|
| Display resolution (pixels) | 320 x 240                                         |
| Camera head diameter (mm)   | 12                                                |
| Cable length (m)            | 2.7                                               |
| Image zoom                  | 4 x                                               |
| Kit included                | 1 x M12 B2 Battery pack,<br>C12 C Charger, Kitbox |
| Article Number              | 4933451367                                        |