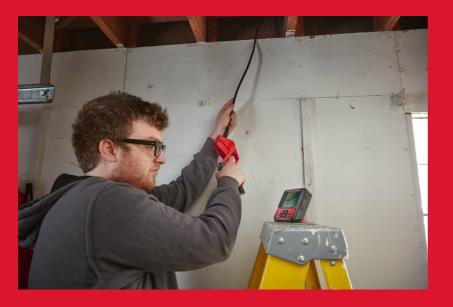

## M12™ DIGITAL INSPECTION CAMERA

- Removable screen, screen can be removed from console and works within a range of 10 m
- M12<sup>™</sup> digital inspection camera 4x zoom and screen rotation
- Optimised 85 mm LCD, digital image and larger screen delivers crisp, clear picture
- 12 mm 320 x 240 digital image sensor, superior image quality in improved larger screen
- 4 surround LED lights, for best in class brightness without shadow or glare
- Supplied with 8 GB SD memory card and 2.7 m digital cable
- Enhanced cable, aluminium head and improved flexibility delivers unmatched durability and manoeuvrability
- Articulating head attachment available as an accessory
- Flexible battery system, works with all Milwaukee® M12™ batteries