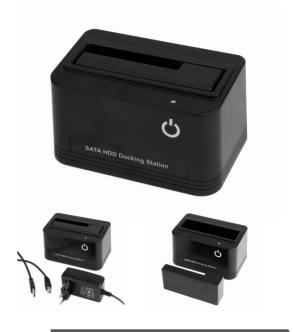

# USB docking station for 2.5 and 3.5 inch SATA hard drives

#### **Features**

- External USB 2.0 docking station for HDD and SSD drives
- Supports 2.5" and 3.5" SATA hard disk drives of any capacity
- Includes practical support insert for use with 2.5" drives
- Plug & Play, no drivers needed

## **Specifications**

Interface: USB 2.0

HDD support: Serial ATA 3.5" and 2.5" hard drives (only one HDD at  $\overset{\cdot \cdot \cdot}{\dots}$ 

a time)

Product net weight: 0.29 kg

Product dimensions: 130 x 80 x 70 mm

#### Package contents

HDD docking station 2.5" insert Power adapter USB 2.0 AM-BM cable (0.6 m) 10 0.0252 4.84 200x138x75 mm 400x300x210 mm CN 8716309117302 8471800000