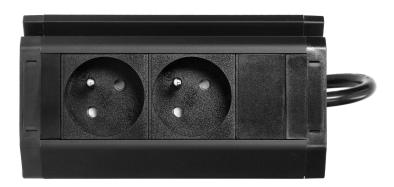

## Double furniture socket with telephone holder and 1.5 m cable, 2x2P+E, black

Marka: Virone | Symbol: FS-12/B | Ean: 5908254825569

## PRODUCT DESCRIPTION

This universal double furniture socket, with phone or tablet holder, is useful in the kitchen and beyond. It allows us to talk on the phone or watch a cooking tutorial while working, without having to worry about our mobile device; it stands firm. The socket is equipped with a 1.5 m cable. Colour: black.

## General information:

| Model:                                             | Surface mounting      |
|----------------------------------------------------|-----------------------|
| Height:                                            | 82.4 mm               |
| Standard of the socket:                            | french (type E)       |
| Max. load:                                         | 3680 W                |
| Number of socket outlets French standard (Type E): | 2                     |
| Other features:                                    | phone / tablet holder |
| Colour:                                            | Black                 |
| Material:                                          | Plastic               |
| Frequency:                                         | 50 Hz                 |
| Degree of protection (IP):                         | IP20                  |
| Shape:                                             | Rectangular           |
| Wire length:                                       | 1.5 m                 |
| Width:                                             | 60 mm                 |
| Length:                                            | 150.8 mm              |