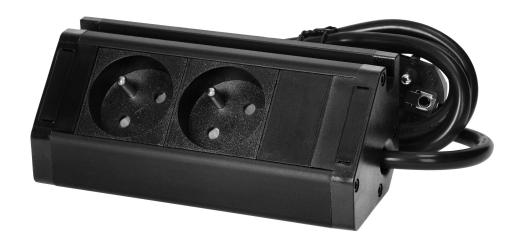

## Double furniture socket with telephone holder and 1.5 m cable, 2x2P+E, black

Marka: Virone | Symbol: FS-12/B | Ean: 5908254825569

## PRODUCT DESCRIPTION

This universal double furniture socket, with phone or tablet holder, is useful in the kitchen and beyond. It allows us to talk on the phone or watch a cooking tutorial while working, without having to worry about our mobile device; it stands firm. The socket is equipped with a 1.5 m cable. Colour: black.

## General information:

| Model:                                             | Surface mounting      |
|----------------------------------------------------|-----------------------|
| Height:                                            | 82.4 mm               |
| Standard of the socket:                            | french (type E)       |
| Max. load:                                         | 3680 W                |
| Number of socket outlets French standard (Type E): | 2                     |
| Other features:                                    | phone / tablet holder |
| Colour:                                            | Black                 |
| Material:                                          | Plastic               |
| Frequency:                                         | 50 Hz                 |
| Degree of protection (IP):                         | IP20                  |
| Shape:                                             | Rectangular           |
| Wire length:                                       | 1.5 m                 |
| Width:                                             | 60 mm                 |
| Length:                                            | 150.8 mm              |