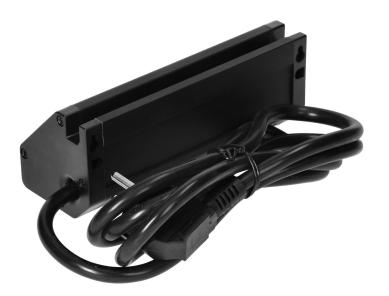

## Double furniture socket with telephone holder and 1.5 m cable, 2x2P+E, black

Marka: Virone | Symbol: FS-12/B | Ean: 5908254825569

## PRODUCT DESCRIPTION

This universal double furniture socket, with phone or tablet holder, is useful in the kitchen and beyond. It allows us to talk on the phone or watch a cooking tutorial while working, without having to worry about our mobile device; it stands firm. The socket is equipped with a 1.5 m cable. Colour: black.

## General information:

| Model:                                             | Surface mounting      |
|----------------------------------------------------|-----------------------|
| Height:                                            | 82.4 mm               |
| Standard of the socket:                            | french (type E)       |
| Max. load:                                         | 3680 W                |
| Number of socket outlets French standard (Type E): | 2                     |
| Other features:                                    | phone / tablet holder |
| Colour:                                            | Black                 |
| Material:                                          | Plastic               |
| Frequency:                                         | 50 Hz                 |
| Degree of protection (IP):                         | IP20                  |
| Shape:                                             | Rectangular           |
| Wire length:                                       | 1.5 m                 |
| Width:                                             | 60 mm                 |
| Length:                                            | 150.8 mm              |