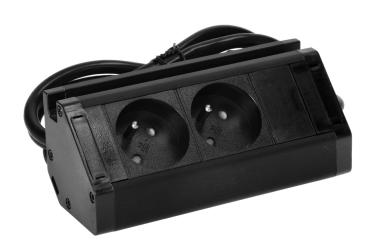

## Double furniture socket with telephone holder and 1.5 m cable, 2x2P+E, black

Marka: Virone | Symbol: FS-12/B | Ean: 5908254825569

## PRODUCT DESCRIPTION

This universal double furniture socket, with phone or tablet holder, is useful in the kitchen and beyond. It allows us to talk on the phone or watch a cooking tutorial while working, without having to worry about our mobile device; it stands firm. The socket is equipped with a 1.5 m cable. Colour: black.

## General information:

| Model:                                             | Surface mounting      |
|----------------------------------------------------|-----------------------|
| Height:                                            | 82.4 mm               |
| Standard of the socket:                            | french (type E)       |
| Max. load:                                         | 3680 W                |
| Number of socket outlets French standard (Type E): | 2                     |
| Other features:                                    | phone / tablet holder |
| Colour:                                            | Black                 |
| Material:                                          | Plastic               |
| Frequency:                                         | 50 Hz                 |
| Degree of protection (IP):                         | IP20                  |
| Shape:                                             | Rectangular           |
| Wire length:                                       | 1.5 m                 |
| Width:                                             | 60 mm                 |
| Length:                                            | 150.8 mm              |