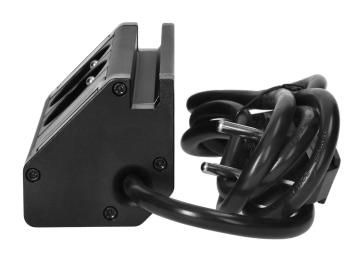

## Double furniture socket with telephone holder and 1.5 m cable, 2x2P+E, black

Marka: Virone | Symbol: FS-12/B | Ean: 5908254825569

## PRODUCT DESCRIPTION

This universal double furniture socket, with phone or tablet holder, is useful in the kitchen and beyond. It allows us to talk on the phone or watch a cooking tutorial while working, without having to worry about our mobile device; it stands firm. The socket is equipped with a 1.5 m cable. Colour: black.

## General information:

| Model:                                             | Surface mounting      |
|----------------------------------------------------|-----------------------|
| Height:                                            | 82.4 mm               |
| Standard of the socket:                            | french (type E)       |
| Max. load:                                         | 3680 W                |
| Number of socket outlets French standard (Type E): | 2                     |
| Other features:                                    | phone / tablet holder |
| Colour:                                            | Black                 |
| Material:                                          | Plastic               |
| Frequency:                                         | 50 Hz                 |
| Degree of protection (IP):                         | IP20                  |
| Shape:                                             | Rectangular           |
| Wire length:                                       | 1.5 m                 |
| Width:                                             | 60 mm                 |
| Length:                                            | 150.8 mm              |