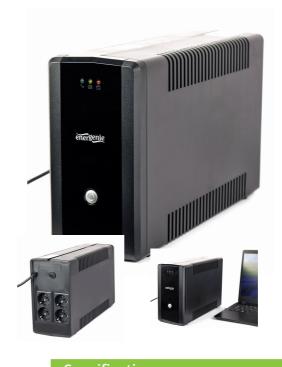

# 1500VA UPS "Home"

EG-UPS-H1500

#### **ULTIMATE DEFENCE**

- Provides backup power prevents data loss
- Protects your sensitive and valuable equipment
- Compact and reliable ideal for home and small office use

#### **Features**

- Uninterruptable 1500 VA power supply for PC's
- Automatic output voltage regulation (AVR)
- LED status indication
- Short circuit protection
- Surge, spike and lightning protection
- Audible and visual alarms
- Overcharge and overdischarge protection