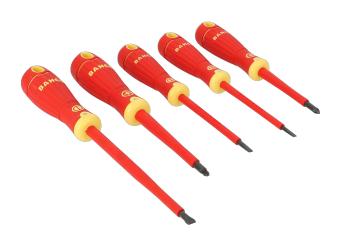

## B220.015

BahcoFit VDE Insulated Slotted and Pozidriv Screwdriver Set with Multi-Component Handle - 5 Pcs

## PRODUCT DETAILS

- Includes 5 pieces of insulated VDE screwdrivers
- For work on live equipment, up to 1000 V, high quality blade insulation moulded directly onto the blade
- 0.6 x 3.5 x 100, 0.8 x 4.0 x 100, 1.2 x 6.5 x 125, PZ1 x 80, PZ2 x 100
- Black oxide tip for higher accuracy
- Two-component handle with vertical grooves and large soft-grip area for comfortable grip and high torque transfer
- Handle made with over 75% rubber

- Anti-slip surface
- Permanent symbol and markings on the handle for quick identification of the tip
- Integrated hanging hole
- Blade made of high performance alloy stee
- Individually inspected and manufactured according to IEC 60900, tested in a water bath at 10000 V
- In cardboard box