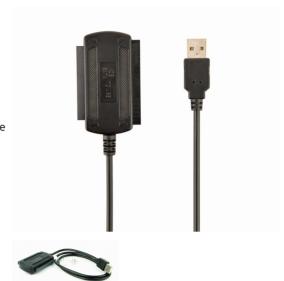

# USB to IDE/SATA adapter cable

AUSI01

 Access any SATA or IDE 2.5"/3.5" drive as a removable storage device on your computer

#### **Features**

- Supports any IDE and SATA storage devices: 2.5" or 3.5" hard drives, CD-drives, DVD-drives etc
- Power adapter for your drive is enclosed
- Real speed up to 30 MB/sec, limited only by the USB 2.0 interface and your drive capability

### **Package contents**

SATA/USB-IDE adapter AC-DC power adapter with power cord SATA power supply cable SATA flat data cable User manual