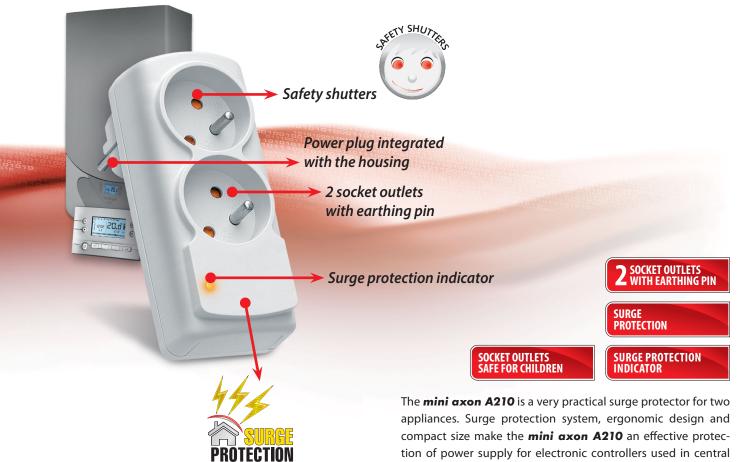

## mini axon A210

Surge protective adapter + surge protection indicator

compact size make the **mini axon A210** an effective protection of power supply for electronic controllers used in central heating furnaces. Despite the reduced dimensions, the device features the highest surge protection parameters. Additionally, the **mini axon A210** is equipped with the indicator of proper operation of the surge protection and shutters to protect against electric shock.

2 SOCKET OUTLETS 10A WITH EARTHING PIN AND SAFETY SHUTTERS

> SURGE PROTECTION INDICATOR