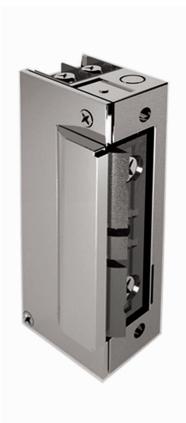

## **Strikes 1400RFT-SL series**

## **FEATURES**

- Mechanical strike with roller function.
- ✓ Special latch guide system, opened at minimal swing.
- Universal (left and right hand).
- ✓ Symmetrical and narrow.
- ✓ Height 67 mm., width 16,5 mm.
- ✓ Assembling screws distance 52,5 mm.
- ✓ Latch adjustment 2 mm.
- ✓ For narrow profiles.
- Standard strike plates for electric strikes.
- ✓ Used for doors with a pull handle / pull tab.
- A reinforced spring keeps the door closed.
- ✓ In the day/night function, after special switching mechanical lever to the closed position, the door can be opened witch the key only.