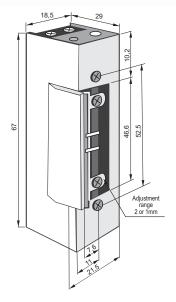

## **FEATURES**

- Mechanical strike with roller function.
- ✓ Special latch guide system, opened at minimal swing.
- Universal (left and right hand).
- ✓ Symmetrical and narrow.
- ✓ Height 67 mm., width 16,5 mm.
- ✓ Assembling screws distance 52,5 mm.
- ✓ Latch adjustment 2 mm.
- ✓ For narrow profiles.
- Standard strike plates for electric strikes.
- ✓ Used for doors with a pull handle / pull tab.
- A reinforced spring keeps the door closed.
- ✓ In the day/night function, after special switching mechanical lever to the closed position, the door can be opened witch the key only.